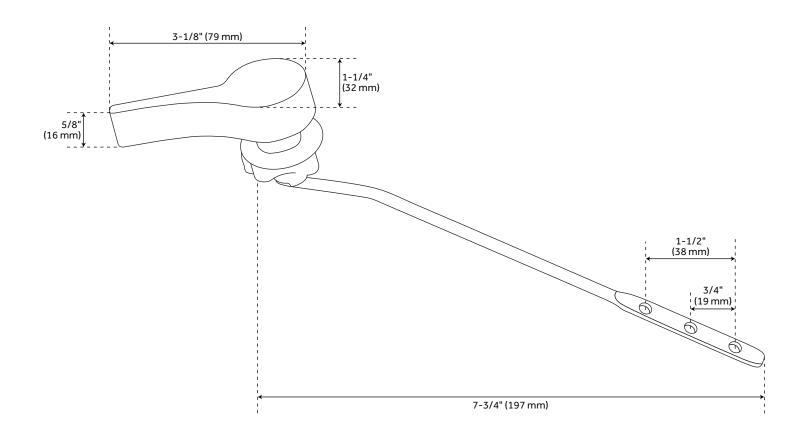

#### **FEATURES**

Material: Brass Length: 3-1/8" Width: 5/8" Height: 1-1/4"

REVISED 3/29/2023

### **ADDITIONAL FEATURES**

• Solid brass trip lever and a zinc handle.

• Fits most front mount conventional toilet tanks.

• Handle Length: 3-1/8".

Handle Depth: 5/8".

Handle Height: 1-1/4".

• Interior trip lever: 7-3/4".