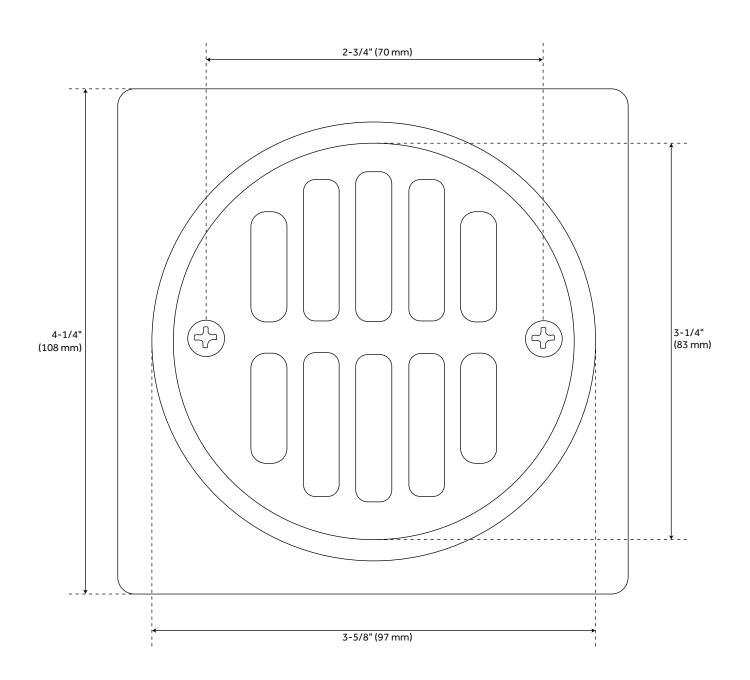

### **ADDITIONAL FEATURES**

- Constructed of type 304 stainless steel.
- Includes tile square, strainer, crown and screws.
- Tile Square Dimension: 4-1/4".
- Strainer Diameter: 3-5/8".
- Center-to-Center Screw Holes: 2-3/4".

# SQUARE SHOWER DRAIN COVER WITH ROUND STRAINER

SKU: 948034

SH605

All dimensions and specifications are nominal and may vary. Use actual products for accuracy in critical situations.