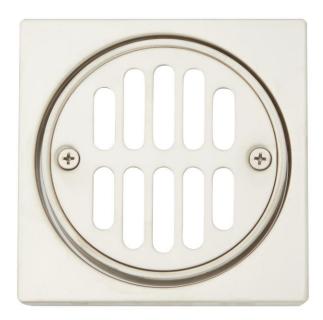

## SQUARE SHOWER DRAIN COVER WITH ROUND STRAINER

SKU: 948034 Code: SSH605

### **ADDITIONAL FEATURES**

- Constructed of type 304 stainless steel.
- Includes tile square, strainer, crown and screws.
- Tile Square Dimension: 4-1/4".
- Strainer Diameter: 3-5/8".
- Center-to-Center Screw Holes: 2-3/4".