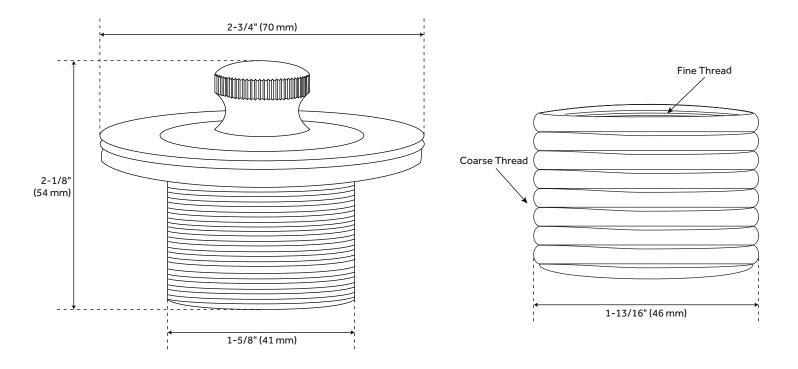

## LIFT & TURN TUB DRAIN WITH ADAPTER SLEEVE

SKU: 948037

Code: SH477092, SH612, SH477093, SH484077

FEATURES

Length: 2-3/4" Width: 2-3/4" Height: 2"

REVISED 3/17/2023

## **ADDITIONAL FEATURES**

- Solid brass construction with plastic bushing.
- Fits 1-1/4" and 1-1/2" drain connections.
- Drain Diameter: 2-3/4".