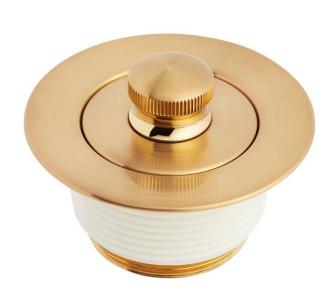

## LIFT & TURN TUB DRAIN WITH ADAPTER SLEEVE

SKU: 948037

Code: SH477092, SH612, SH477093, SH484077

FEATURES

Length: 2-3/4" Width: 2-3/4" Height: 2"

REVISED 3/17/2023

## LIFT & TURN TUB DRAIN WITH ADAPTER SLEEVE

SKU: 948037

Code: SH477092, SH612, SH477093, SH484077

## **ADDITIONAL FEATURES**

- Solid brass construction with plastic bushing.
- Fits 1-1/4" and 1-1/2" drain connections.
- Drain Diameter: 2-3/4".