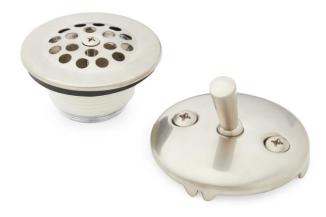

## ALCOVE TUB DRAIN & TRIP LEVER OVERFLOW COVER

SKU: 948038 Code: SH621

### **ADDITIONAL FEATURES**

- Solid brass trip plate with handle.
- Trip waste shoe strainer.
- Drain body constructed of solid brass.
- Drain strainer constructed of stainless steel.
- Adapts to most trip waste assemblies.