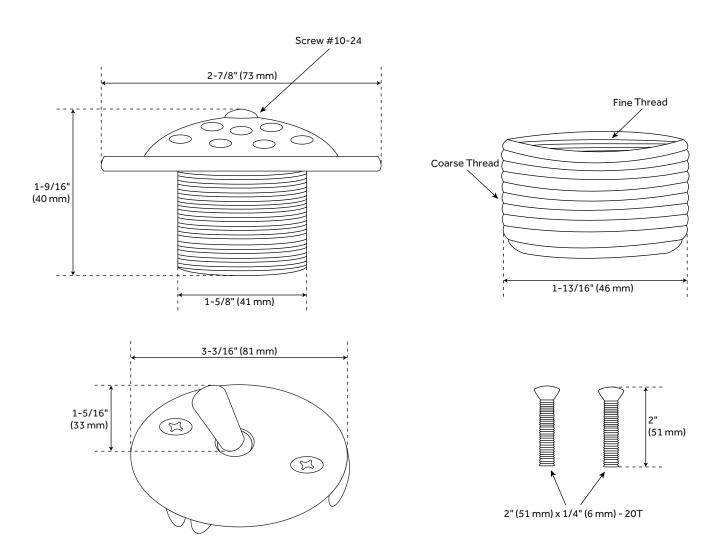

# ALCOVE TUB DRAIN & TRIP LEVER OVERFLOW COVER

SKU: 948038

All dimensions and specifications are nominal and may vary. Use actual products for accuracy in critical situations.