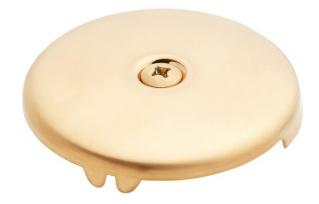

## OVERFLOW COVER PLATE WITH SINGLE SCREW

SKU: 948040 Code: SH631

#### **ADDITIONAL FEATURES**

- Constructed of solid brass, ensuring durability and reliability.
- Fits standard overflow drains on bathtubs.
- 2 to 1 hole converter bracket included.
- Diameter: 3-3/16".

# OVERFLOW COVER PLATE WITH SINGLE SCREW

SKU: 948040 SH631

All dimensions and specifications are nominal and may vary. Use actual products for accuracy in critical situations.

See Website For Warranty Information signaturehardware.com/warranty