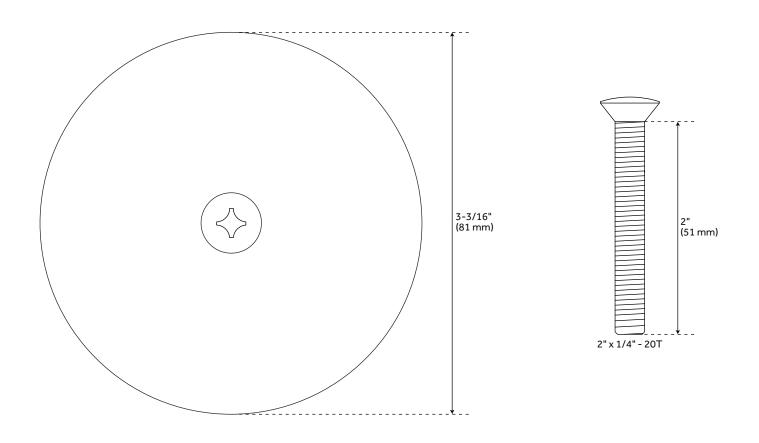

#### FEATURES

Length: 3-1/4" Width: 3-1/4" Height: 3/8"

REVISED 3/22/2023

#### **ADDITIONAL FEATURES**

- Constructed of solid brass, ensuring durability and reliability.
- Fits standard overflow drains on bathtubs.
- 2 to 1 hole converter bracket included.
- Diameter: 3-3/16".