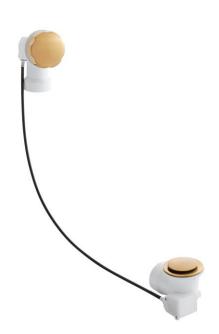

## PVC CABLE DRAIN & OVERFLOW FOR 17" - 22" DEEP TUBS

SKU: 948045

Code: SH644, SH484073

#### **ADDITIONAL FEATURES**

- Designed for concealed installations.
- Includes trim kit less piping.
- PVC construction for tubs 17" 22" in depth.
- Cable Length: 27".
- Connection Size: 2-1/4" and 1-7/8"