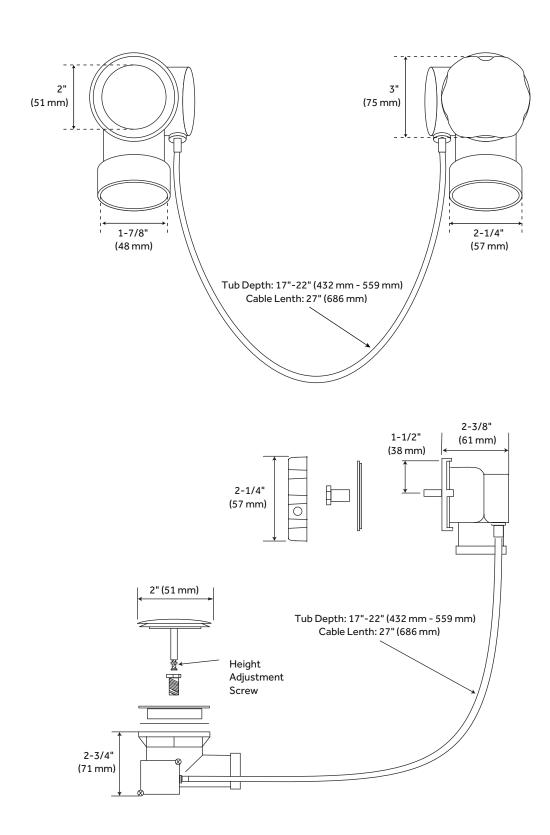

## PVC CABLE DRAIN & OVERFLOW FOR 17" - 22" DEEP TUBS

SKU: 948045

Code: SH644, SH484073

#### **ADDITIONAL FEATURES**

- Designed for concealed installations.
- Includes trim kit less piping.
- PVC construction for tubs 17" 22" in depth.
- Cable Length: 27".
- Connection Size: 2-1/4" and 1-7/8"