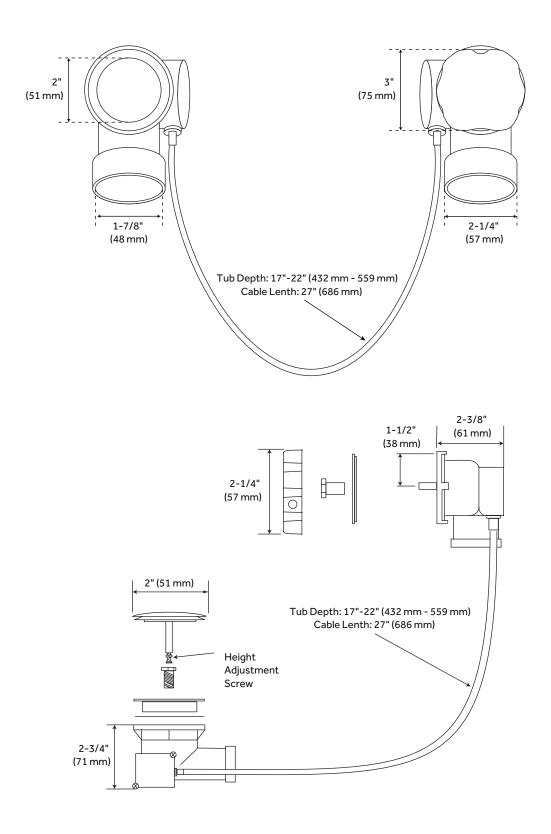

## **ADDITIONAL FEATURES**

- Designed for concealed installations.
- Includes trim kit less piping.
- PVC construction for tubs 17" 22" in depth.
- Cable Length: 27".
- Connection Size: 2-1/4" and 1-7/8"

## PVC CABLE DRAIN & OVERFLOW FOR 23" - 27" DEEP TUBS

All dimensions and specifications are nominal and may vary. Use actual products for accuracy in critical situations.

See Website For Warranty Information signaturehardware.com/warranty