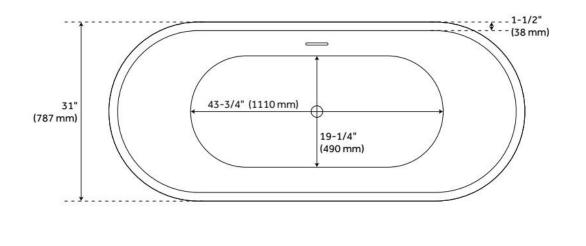

## **FEATURES**

Tub Material: Acrylic Product Finish: White

Shape: Oval

Tub Drain Placement: Center

Drain Included: Yes

Drain and Overflow Finish: White Water Depth to Overflow: 15-3/8" Water Capacity (Gallons): 65.25

## **ADDITIONAL FEATURES**

- All dimensions are (± 1/2").
- Foam Insulation option: increases heat retention and prevents condensation due to water and air temperature fluctuations.
- Optional Quick Connect Drop-In Drain Kit Includes:
  - Floor Plate, 1-1/2" PVC Pipe, 2" x 1-1/2" Trap Adapters, 1 Brass Threaded, 1 Brass Unthreaded Tailpiece and Plug.
  - Installs above your subfloor, but underneath your cement floor or tile, so you do not need access below the fixture.