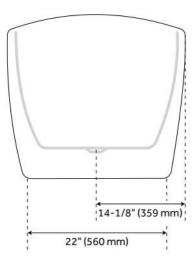

## **FEATURES**

Tub Material: Acrylic Product Finish: White

Shape: Oval

Tub Drain Placement: Center

Drain Included: Yes

Drain and Overflow Finish: White Water Depth to Overflow: 15-3/8" Water Capacity (Gallons): 65.25

## **ADDITIONAL FEATURES**

- All dimensions are (± 1/2").
- Foam Insulation option: increases heat retention and prevents condensation due to water and air temperature fluctuations.
- Optional Quick Connect Drop-In Drain Kit Includes:
  - Floor Plate, 1-1/2" PVC Pipe, 2" x 1-1/2" Trap Adapters, 1 Brass Threaded, 1 Brass Unthreaded Tailpiece and Plug.
  - Installs above your subfloor, but underneath your cement floor or tile, so you do not need access below the fixture.