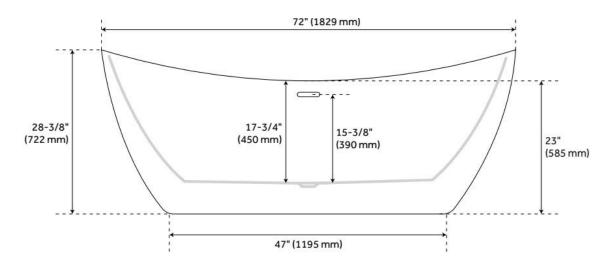

## **FEATURES**

Tub Material: Acrylic Product Finish: White

Shape: Oval

Tub Drain Placement: Center

Drain Included: Yes

Drain and Overflow Finish: White Water Depth to Overflow: 15-3/8" Water Capacity (Gallons): 65.25

## **ADDITIONAL FEATURES**

- All dimensions are (± 1/2").
- Foam Insulation option: increases heat retention and prevents condensation due to water and air temperature fluctuations.
- Optional Quick Connect Drop-In Drain Kit Includes:
  - Floor Plate, 1-1/2" PVC Pipe, 2" x 1-1/2" Trap Adapters, 1 Brass Threaded, 1 Brass Unthreaded Tailpiece and Plug.
  - Installs above your subfloor, but underneath your cement floor or tile, so you do not need access below the fixture.