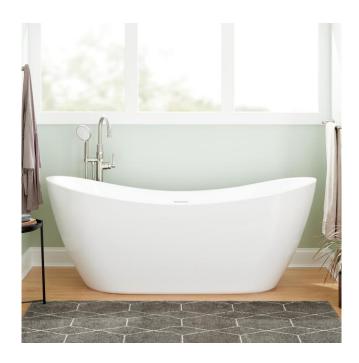

## 72" SHEBA ACRYLIC DOUBLE-SLIPPER TUB - WHITE DRAIN TRIM

SKU: 948064

Code: SH462576, SH445130