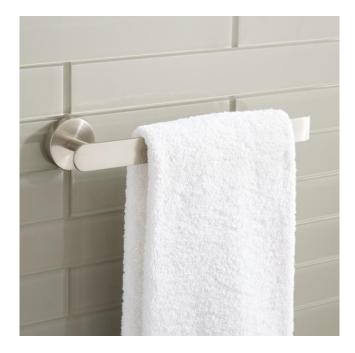

## PAGOSA TOWEL RING

SKU: 948069 Code: SH446477, SH446476

## FEATURES

Installation Type: Wall Mount Design: Modern Material: Brass Length: 11-1/2" Height: 2" Depth: 2-3/8" Base Plate Height: 2" Mounting Hardware Included: Yes Mounting Hardware Concealed: Yes Assembly Required: No