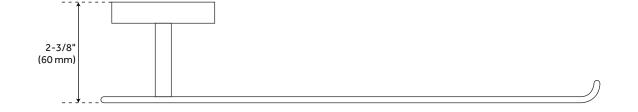

## FEATURES

Installation Type: Wall Mount Design: Modern Material: Brass Length: 11-1/2" Height: 2" Depth: 2-3/8" Base Plate Height: 2" Mounting Hardware Included: Yes Mounting Hardware Concealed: Yes Assembly Required: No