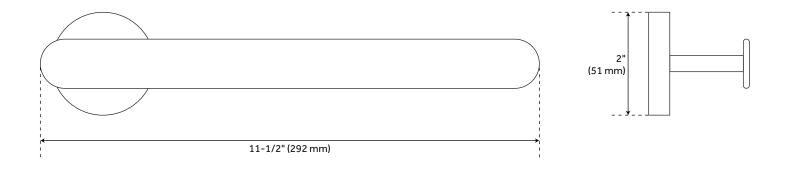

## FEATURES

Installation Type: Wall Mount Design: Modern Material: Brass Length: 11-1/2" Height: 2" Depth: 2-3/8" Base Plate Height: 2" Mounting Hardware Included: Yes Mounting Hardware Concealed: Yes Assembly Required: No