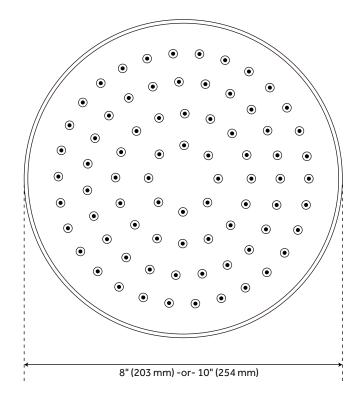

### **ADDITIONAL FEATURES**

- Single function shower head (full spray).
- Easy clean rubber nozzles.
- Brass ball joint.