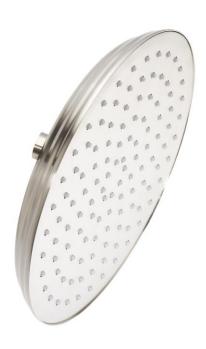

### TRADITIONAL ROUND RAINFALL SHOWER HEAD - 1.8 GPM

SKU: 948946-18

Code: SHRS820TG, SHRS1020TG

### **FEATURES**

Features: Shower Head Only

Design: Traditional Material: Stainless Steel Assembly Required: No

Shape: Round

Shower Head Material: Stainless Steel

Shower Head Spray: Rainfall Shower Arm Included: No Shower Head IPS: 1/2" Shower Head Swivel: Yes