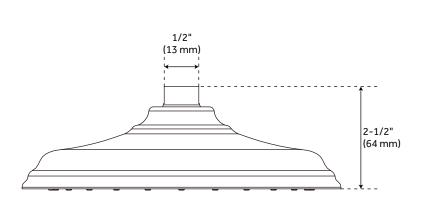

### **FEATURES**

Features: Shower Head Only

Design: Traditional Material: Stainless Steel Assembly Required: No

Shape: Round

Shower Head Material: Stainless Steel

Shower Head Spray: Rainfall Shower Arm Included: No Shower Head IPS: 1/2" Shower Head Swivel: Yes