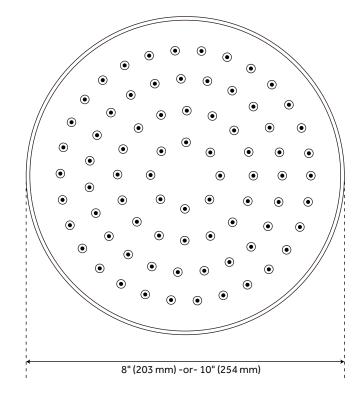

#### FEATURES

Features: Shower Head Only Design: Traditional Material: Stainless Steel Assembly Required: No Shape: Round Shower Head Material: Stainless Steel Shower Head Spray: Rainfall Shower Arm Included: No Shower Head IPS: 1/2" Shower Head Swivel: Yes Shower Head Flow Rate: 2.5 gpm (9.5 L/min) @ 80 psi