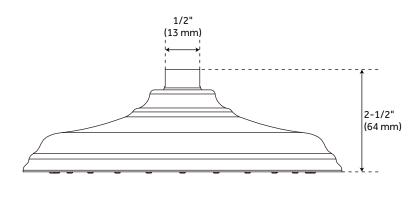

#### FEATURES

Features: Shower Head Only Design: Traditional Material: Stainless Steel Assembly Required: No Shape: Round Shower Head Material: Stainless Steel Shower Head Spray: Rainfall Shower Arm Included: No Shower Head IPS: 1/2" Shower Head Swivel: Yes Shower Head Flow Rate: 2.5 gpm (9.5 L/min) @ 80 psi