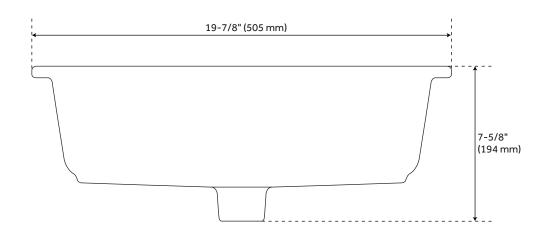

#### **FEATURES**

Installation Type: Undermount

Length: 19-7/8" Width: 15-15/16" Height: 7-5/8"

Sink Shape: Rectangle Number of Basins: 1

Sink Installation: Undermount Faucet Centers: No Faucet Hole

Overflow Hole: true Basin Length: 17-1/2" Basin Width: 13-9/16" Basin Depth: 5-9/16"