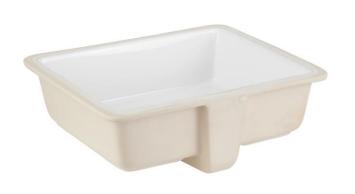

## DESTIN RECTANGULAR PORCELAIN UNDERMOUNT BATHROOM SINK

SKU: 948174 Code: SHU1713

ASME A112.19.2/CSA B45.1

#### **FEATURES**

Installation Type: Undermount

Length: 19-7/8" Width: 15-15/16" Height: 7-5/8"

Sink Shape: Rectangle Number of Basins: 1

Sink Installation: Undermount Faucet Centers: No Faucet Hole

Overflow Hole: true Basin Length: 17-1/2" Basin Width: 13-9/16" Basin Depth: 5-9/16"

Water Depth To Overflow: 4-9/16"

Rim Thickness: 1-1/4"
Fits Drain Hole Size: 1-3/4"
Interior Treatment: Smooth
Drain Included: Optional
Faucet Included: No
Sink Material: Porcelain