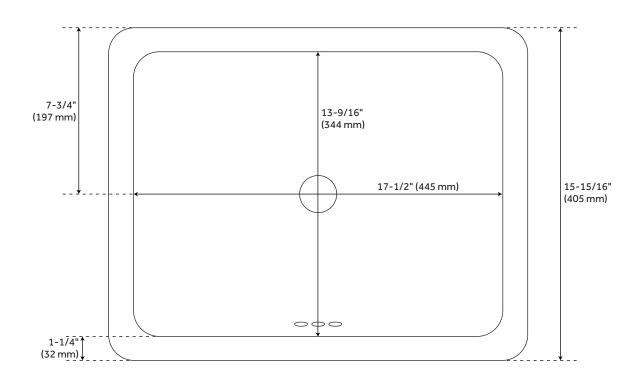

#### **FEATURES**

Installation Type: Undermount

Length: 19-7/8" Width: 15-15/16" Height: 7-5/8"

Sink Shape: Rectangle Number of Basins: 1

Sink Installation: Undermount Faucet Centers: No Faucet Hole

Overflow Hole: true Basin Length: 17-1/2" Basin Width: 13-9/16" Basin Depth: 5-9/16"

Water Depth To Overflow: 4-9/16"

Rim Thickness: 1-1/4"
Fits Drain Hole Size: 1-3/4"
Interior Treatment: Smooth
Drain Included: Optional
Faucet Included: No
Sink Material: Porcelain