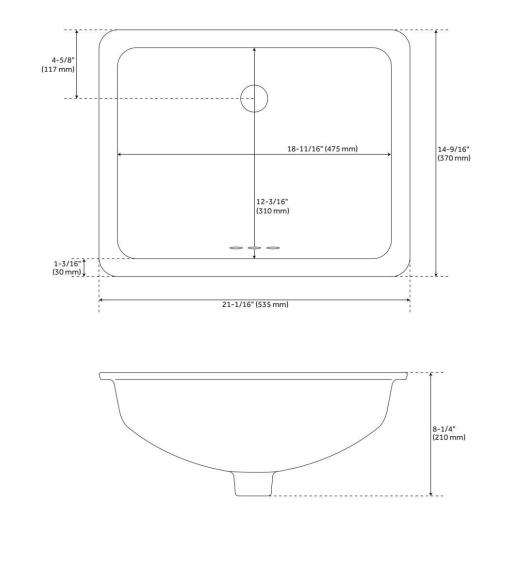

### 18" MYERS RECTANGULAR PORCELAIN UNDERMOUNT BATHROOM SINK

SKU: 948176 SHU1812

All dimensions and specifications are nominal and may vary. Use actual products for accuracy in critical situations.

See Website For Warranty Information signaturehardware.com/warranty