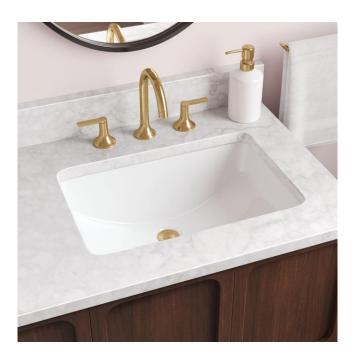

# 18" MYERS RECTANGULAR PORCELAIN UNDERMOUNT BATHROOM SINK

SKU: 948176 Code: SHU1812, SHU1812M

#### FEATURES

Material: Porcelain Product Finish: White Installation Type: Undermount Shape: Rectangle Drain Placement: Center Rear Fits Drain Hole Size: 1-1/2" Faucet Centers: No Faucet Hole Overflow Hole: Yes Mounting Hardware Included: Yes