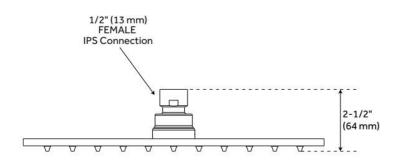

## **FEATURES**

Material: Brass

Shower Head Swivel: Yes

ASME A112.18.1/CSA B125.1, Massachusetts Accepted, LISTED ID: SHRSH820SG, SHRSH1025S