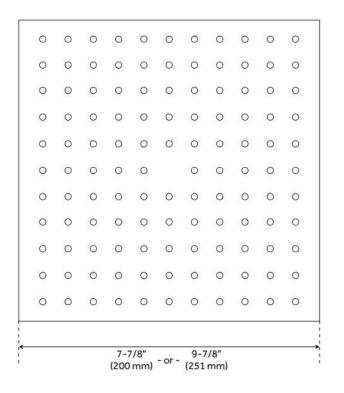

## **ADDITIONAL FEATURES**

- Can be installed on a ceiling-mount or wall-mount shower arm.
- 7-7/8" showerhead 1.8 gpm (6.8 L/min) @ 80 psi.
- 9-7/8" showerhead 2.5 gpm (9.5 L/min) @ 80 psi.

**REVISED 6/3/2024** 