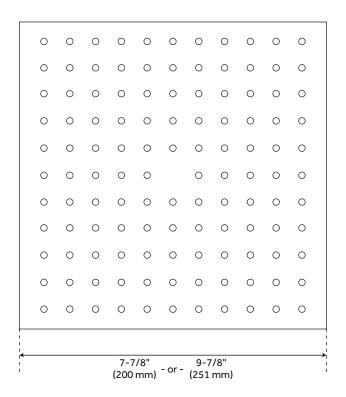

#### **FEATURES**

Design: Modern

Product Finish: Matte Black

Material: Brass Length: 7-7/8" Width: 7-7/8" Height: 2-1/2"

Assembly Required: No

Shape: Square

Shower Head Diameter: 8"
Shower Head Material: Brass
Shower Head Spray: Rainfall
Shower Arm Included: No
Shower Head IPS: 1/2"
Shower Head Swivel: Yes

#### **ADDITIONAL FEATURES**

- Can be installed on a ceiling-mount or wall-mount shower arm.
- 7-7/8" showerhead 1.8 gpm (6.8 L/min) @ 80 psi.
- 9-7/8" showerhead 2.5 gpm (9.5 L/min) @ 80 psi.

REVISED 8/15/2023