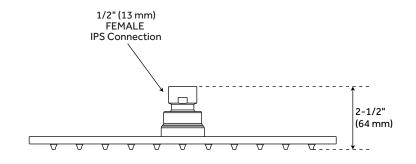

#### **FEATURES**

Design: Modern

Product Finish: Matte Black

Material: Brass Length: 7-7/8" Width: 7-7/8" Height: 2-1/2"

Assembly Required: No

Shape: Square

Shower Head Diameter: 8"
Shower Head Material: Brass
Shower Head Spray: Rainfall
Shower Arm Included: No
Shower Head IPS: 1/2"
Shower Head Swivel: Yes