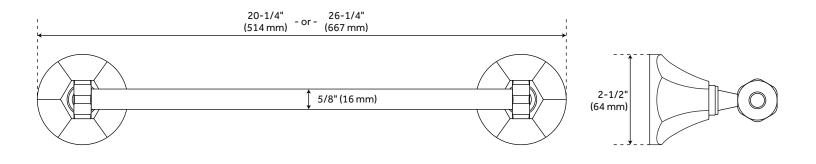

### **ADDITIONAL FEATURES**

- 18" towel bar has a towel holder length of 17-1/2". Overall Dimensions: 20-1/2" L x 3-5/8" W x 2-1/2" H.
- 24" towel bar has a towel holder length of 23-1/2". Overall Dimensions: 23-1/2" L x 3-5/8" W x 2-1/2" H.