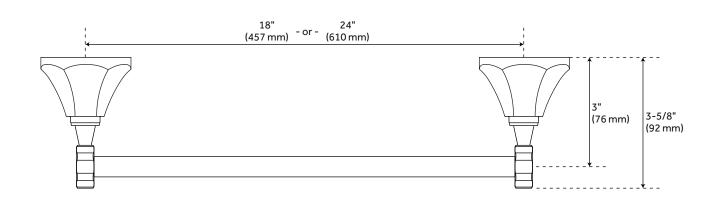

### **ADDITIONAL FEATURES**

- 18" towel bar has a towel holder length of 17-1/2". Overall Dimensions: 20-1/2" L x 3-5/8" W x 2-1/2" H.
- 24" towel bar has a towel holder length of 23-1/2". Overall Dimensions: 23-1/2" L x 3-5/8" W x 2-1/2" H.