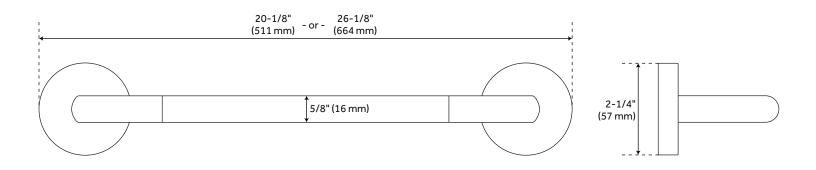

#### **FEATURES**

Installation Type: Wall Mount Design: Modern Material: Brass Height: 2-1/8" Depth: 2-7/8" Base Plate Height: 2-1/4" Mounting Hardware Included: Yes Mounting Hardware Concealed: Yes Assembly Required: No Number of Rails: 1

### EDENTON TOWEL BAR

SKU: 948190 Code: SHMLED18TB, SHMLED24TB

**ADDITIONAL FEATURES** 

- 18" towel bar has a towel holder length of 17-1/2". Overall Dimensions: 20-1/8" L x 2-7/8" W x 2-1/8" H.
- 24" towel bar has a towel holder length of 23-1/2". Overall Dimensions: 26-1/8" L x 2-7/8" W x 2-1/8" H.