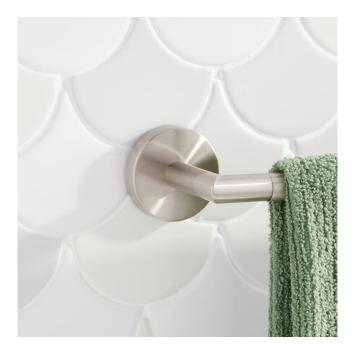

## EDENTON TOWEL BAR

#### **FEATURES**

Installation Type: Wall Mount Design: Modern Material: Brass Height: 2-1/8" Depth: 2-7/8" Base Plate Height: 2-1/4" Mounting Hardware Included: Yes Mounting Hardware Concealed: Yes Assembly Required: No Number of Rails: 1

### EDENTON TOWEL BAR

SKU: 948190 Code: SHMLED18TB, SHMLED24TB

**ADDITIONAL FEATURES** 

- 18" towel bar has a towel holder length of 17-1/2". Overall Dimensions: 20-1/8" L x 2-7/8" W x 2-1/8" H.
- 24" towel bar has a towel holder length of 23-1/2". Overall Dimensions: 26-1/8" L x 2-7/8" W x 2-1/8" H.