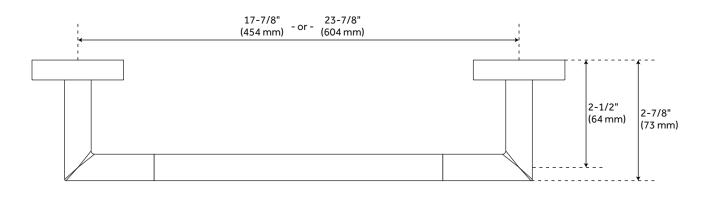

#### **FEATURES**

Installation Type: Wall Mount Design: Modern Material: Brass Height: 2-1/8" Depth: 2-7/8" Base Plate Height: 2-1/4" Mounting Hardware Included: Yes Mounting Hardware Concealed: Yes Assembly Required: No Number of Rails: 1

### EDENTON TOWEL BAR

SKU: 948190 Code: SHMLED18TB, SHMLED24TB

**ADDITIONAL FEATURES** 

- 18" towel bar has a towel holder length of 17-1/2". Overall Dimensions: 20-1/8" L x 2-7/8" W x 2-1/8" H.
- 24" towel bar has a towel holder length of 23-1/2". Overall Dimensions: 26-1/8" L x 2-7/8" W x 2-1/8" H.