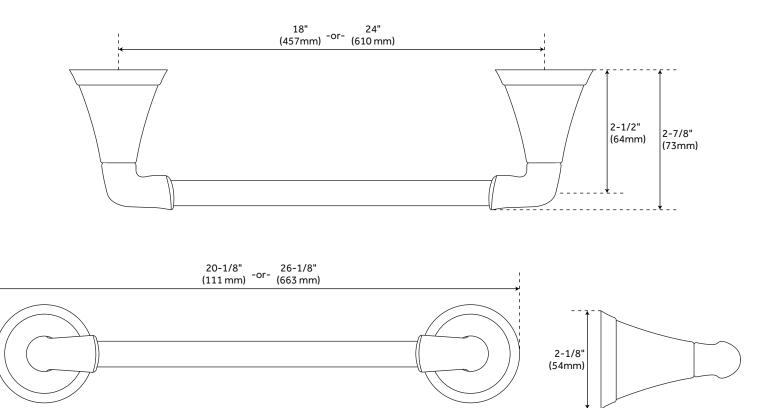

### **ADDITIONAL FEATURES**

- 18" towel bar has a towel holder length of 15-3/4". Overall Dimensions: 20-1/8" L x 2-7/8" W x 2-1/8" H.
- 24" towel bar has a towel holder length of 21-3/4". Overall Dimensions: 26-1/8" L x 2-7/8" W x 2-1/8" H.