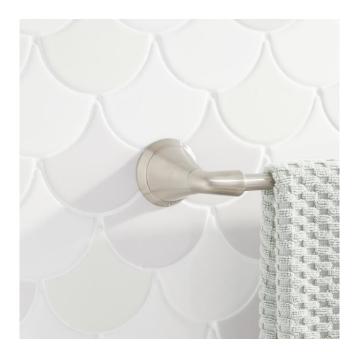

# **PROVINCETOWN TOWEL BAR**

### FEATURES

Installation Type: Wall Mount Design: Modern Material: Zinc Height: 2-1/8" Depth: 2-7/8" Base Plate Height: 2-1/8" Mounting Hardware Included: Yes Mounting Hardware Concealed: Yes Assembly Required: No Number of Rails: 1