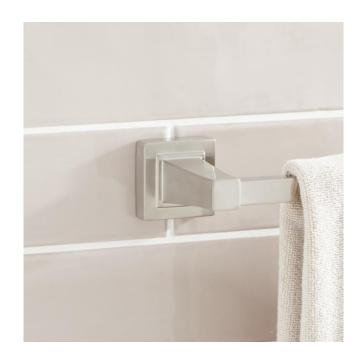

## **RIGI TOWEL BAR**

SKU: 948193 Code: SHRI24TB

## **FEATURES**

Installation Type: Wall Mount

Design: Modern Material: Metal Length: 26" Height: 2-1/8" Depth: 3-1/4"

Base Plate Height: 2-1/8"

Mounting Hardware Included: Yes Mounting Hardware Concealed: Yes