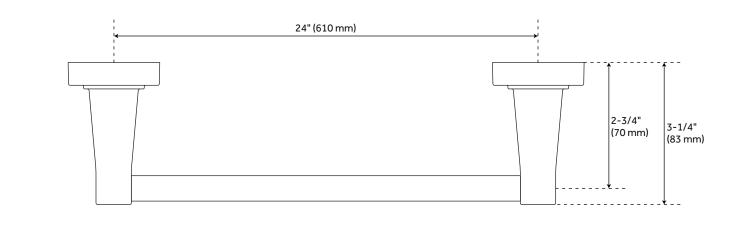

## **FEATURES**

Installation Type: Wall Mount

Design: Modern Material: Metal Length: 26" Height: 2-1/8" Depth: 3-1/4"

Base Plate Height: 2-1/8"

Mounting Hardware Included: Yes Mounting Hardware Concealed: Yes

Assembly Required: No Number of Rails: 1

Centers: 24"

REVISED 4/3/2023