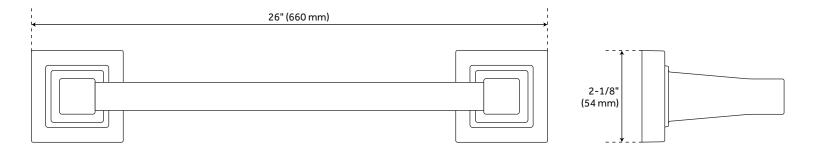

## **FEATURES**

Installation Type: Wall Mount

Design: Modern Material: Metal Length: 26" Height: 2-1/8" Depth: 3-1/4"

Base Plate Height: 2-1/8"

Mounting Hardware Included: Yes Mounting Hardware Concealed: Yes

Assembly Required: No Number of Rails: 1

Centers: 24"

REVISED 4/3/2023