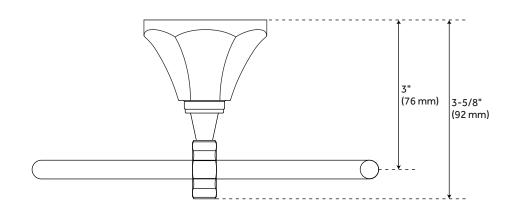

## **FEATURES**

Installation Type: Wall Mount

Design: Traditional Material: Brass Length: 7" Height: 4-7/8" Depth: 3-5/8"

Base Plate Diameter: 2-1/2"
Mounting Hardware Included: Yes
Mounting Hardware Concealed: Yes