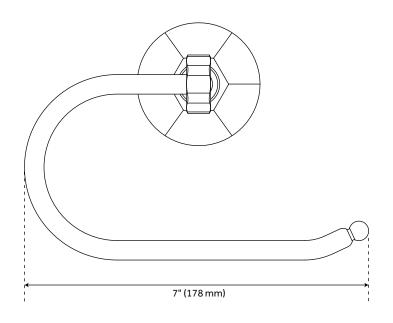

## **FEATURES**

Installation Type: Wall Mount

Design: Traditional Material: Brass Length: 7" Height: 4-7/8" Depth: 3-5/8"

Base Plate Diameter: 2-1/2"
Mounting Hardware Included: Yes
Mounting Hardware Concealed: Yes