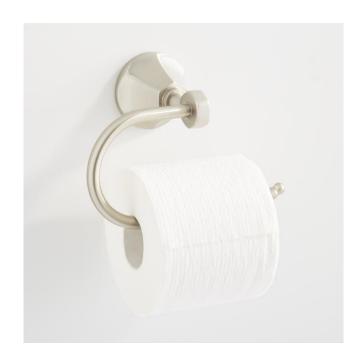

## KEY WEST TOILET PAPER HOLDER

SKU: 948201 Code: SHBRKWTH

## **FEATURES**

Installation Type: Wall Mount

Design: Traditional Material: Brass Length: 7" Height: 4-7/8" Depth: 3-5/8"

Base Plate Diameter: 2-1/2"
Mounting Hardware Included: Yes
Mounting Hardware Concealed: Yes