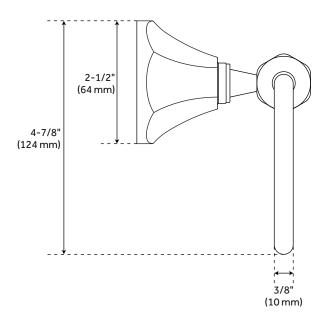

## **FEATURES**

Installation Type: Wall Mount

Design: Traditional Material: Brass Length: 7" Height: 4-7/8" Depth: 3-5/8"

Base Plate Diameter: 2-1/2"
Mounting Hardware Included: Yes
Mounting Hardware Concealed: Yes