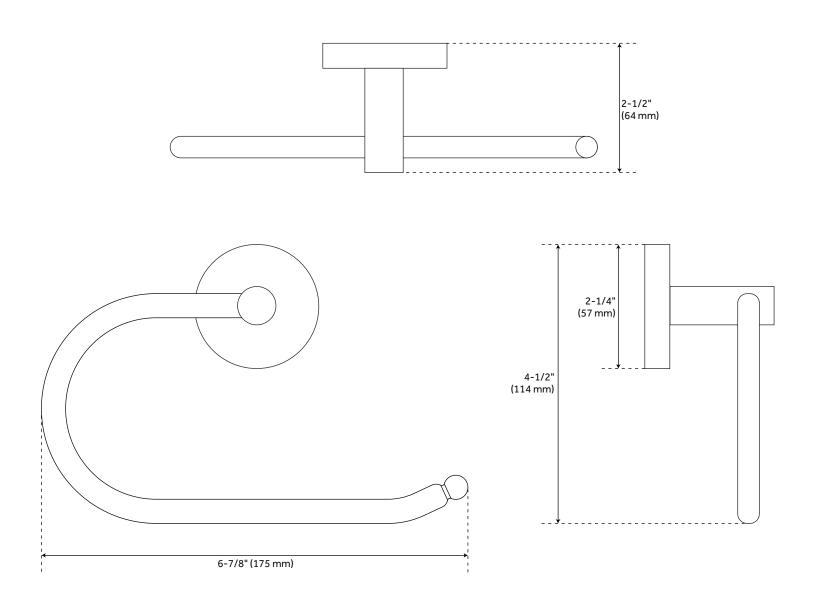

#### FEATURES

Installation Type: Wall Mount Design: Modern Material: Brass Length: 6-7/8" Height: 4-1/2" Depth: 2-1/2" Base Plate Diameter: 2-1/4" Mounting Hardware Included: Yes Mounting Hardware Concealed: Yes Assembly Required: No

### SKU: 948202 SHMLEDTH

All dimensions and specifications are nominal and may vary. Use actual products for accuracy in critical situations.

See Website For Warranty Information signaturehardware.com/warranty