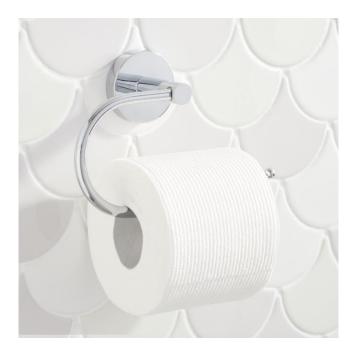

# EDENTON TOILET PAPER HOLDER

SKU: 948202 Code: SHMLEDTH

#### FEATURES

Installation Type: Wall Mount Design: Modern Material: Brass Length: 6-7/8" Height: 4-1/2" Depth: 2-1/2" Base Plate Diameter: 2-1/4" Mounting Hardware Included: Yes Mounting Hardware Concealed: Yes Assembly Required: No