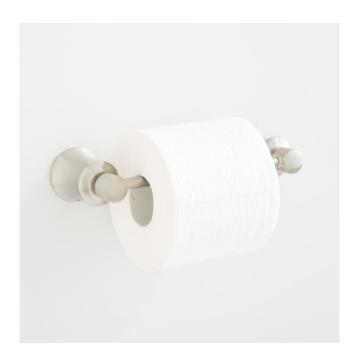

## PENDLETON TOILET PAPER HOLDER

SKU: 948204 Code: SHPTTH

## FEATURES

Installation Type: Wall Mount Design: Modern Material: Zinc Length: 8-3/4" Height: 1-7/8" Depth: 2-7/8" Base Plate Diameter: 1-7/8" Mounting Hardware Included: Yes Mounting Hardware Concealed: Yes Assembly Required: No Centers: 6-7/8"