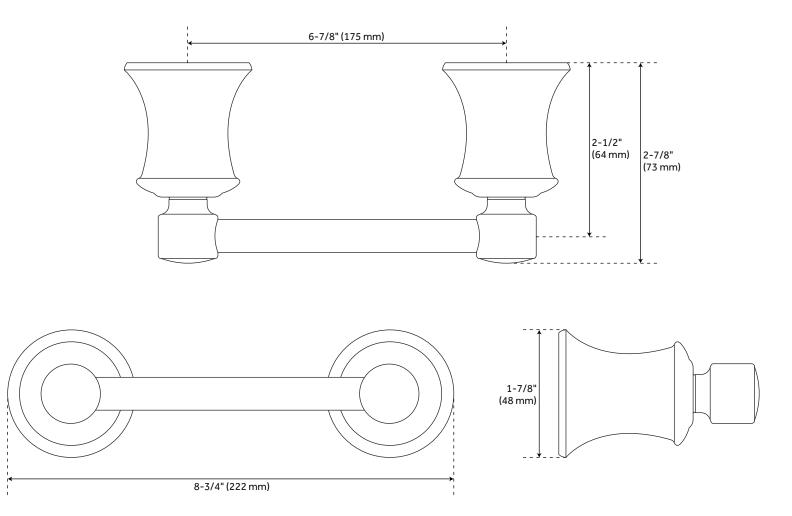

## FEATURES

Installation Type: Wall Mount Design: Modern Material: Zinc Length: 8-3/4" Height: 1-7/8" Depth: 2-7/8" Base Plate Diameter: 1-7/8" Mounting Hardware Included: Yes Mounting Hardware Concealed: Yes Assembly Required: No Centers: 6-7/8"