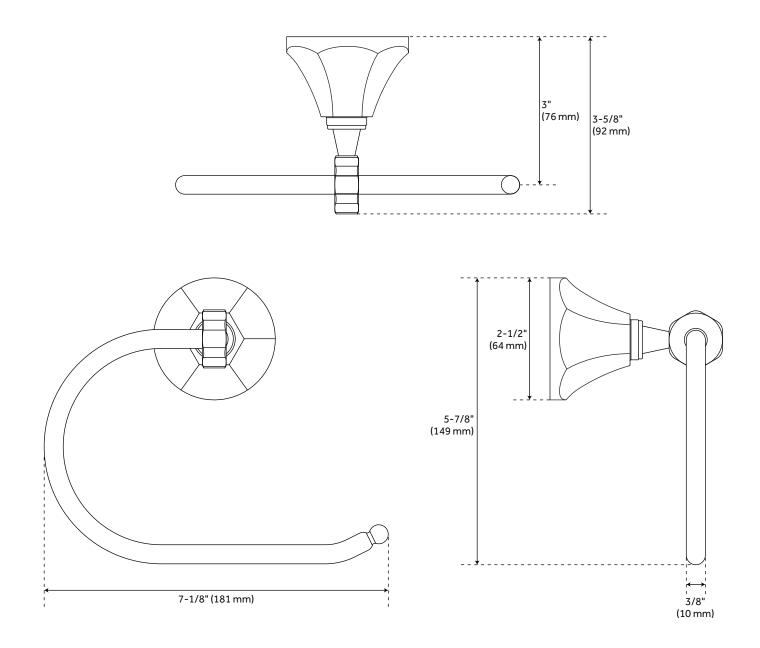

#### FEATURES

Installation Type: Wall Mount Design: Traditional Material: Brass Length: 7-1/8" Height: 5-7/8" Depth: 3-5/8" Base Plate Height: 2-1/2" Mounting Hardware Included: Yes Mounting Hardware Concealed: Yes Assembly Required: No

#### SKU: 948207 SHBRKWTR

All dimensions and specifications are nominal and may vary. Use actual products for accuracy in critical situations.

See Website For Warranty Information signaturehardware.com/warranty