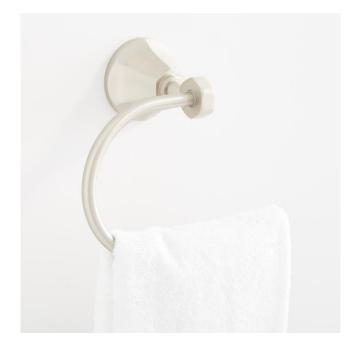

## **KEY WEST TOWEL RING**

SKU: 948207 Code: SHBRKWTR

#### FEATURES

Installation Type: Wall Mount Design: Traditional Material: Brass Length: 7-1/8" Height: 5-7/8" Depth: 3-5/8" Base Plate Height: 2-1/2" Mounting Hardware Included: Yes Mounting Hardware Concealed: Yes Assembly Required: No