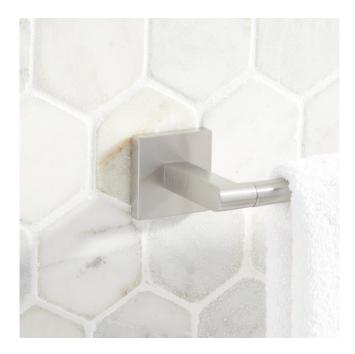

## HIBISCUS TOWEL BAR

### SKU: 948221 Code: SHHB24TB, SHHB30TB

#### FEATURES

Installation Type: Wall Mount Design: Modern Material: Metal Height: 2-1/8" Depth: 3-1/8" Base Plate Height: 2-1/8" Mounting Hardware Included: Yes Mounting Hardware Concealed: Yes Assembly Required: No Number of Rails: 1