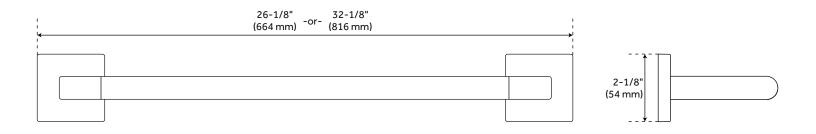

#### FEATURES

Installation Type: Wall Mount Design: Modern Material: Metal Height: 2-1/8" Depth: 3-1/8" Base Plate Height: 2-1/8" Mounting Hardware Included: Yes Mounting Hardware Concealed: Yes Assembly Required: No Number of Rails: 1

### HIBISCUS TOWEL BAR

SKU: 948221 Code: SHHB24TB, SHHB30TB

**ADDITIONAL FEATURES** 

- Overall Length: 26-1/8" L
- Overall Length: 32-1/8" L