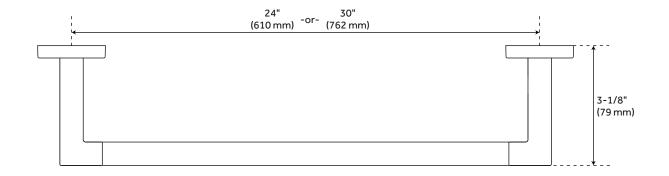

#### FEATURES

Installation Type: Wall Mount Design: Modern Material: Metal Height: 2-1/8" Depth: 3-1/8" Base Plate Height: 2-1/8" Mounting Hardware Included: Yes Mounting Hardware Concealed: Yes Assembly Required: No Number of Rails: 1

### HIBISCUS TOWEL BAR

SKU: 948221 Code: SHHB24TB, SHHB30TB

**ADDITIONAL FEATURES** 

- Overall Length: 26-1/8" L
- Overall Length: 32-1/8" L