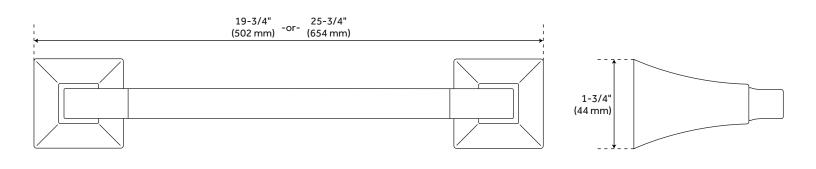

#### **ADDITIONAL FEATURES**

- 18" towel bar has a towel holder length of 13-3/4". Overall Dimensions: 19-3/4" L x 3" W x 1-3/4" H.
- 24" towel bar has a towel holder length of 22-1/4". Overall Dimensions: 25-3/4" L x 3" W x 1-3/4" H.