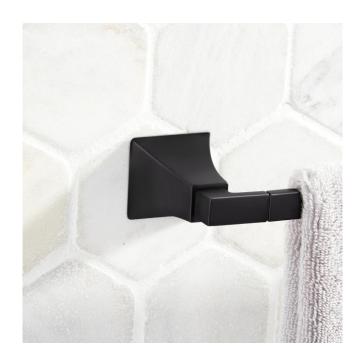

## VILAMONTE TOWEL BAR

SKU: 948224

Code: SHVL18TB, SHVL24TB

#### **FEATURES**

Installation Type: Wall Mount

Design: Modern Material: Zinc Height: 1-3/4" Depth: 3"

Base Plate Height: 1-3/4"

Mounting Hardware Included: Yes Mounting Hardware Concealed: Yes

Assembly Required: No Number of Rails: 1