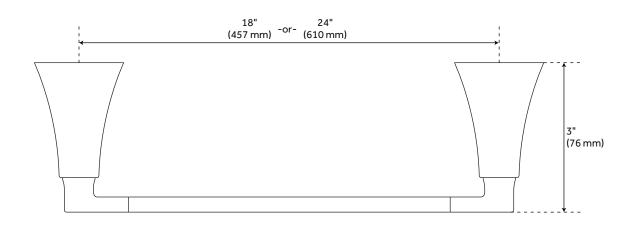

#### **ADDITIONAL FEATURES**

- 18" towel bar has a towel holder length of 13-3/4". Overall Dimensions: 19-3/4" L x 3" W x 1-3/4" H.
- 24" towel bar has a towel holder length of 22-1/4". Overall Dimensions: 25-3/4" L x 3" W x 1-3/4" H.