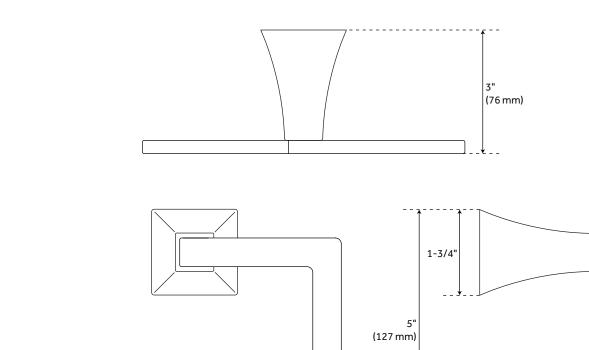

### **TOWEL RING**

SKU: 948225

Length: 6-5/8" Height: 5" Depth: 3" Base Plate Length: 1-3/4" Base Plate Height: 1-3/4"

#### **PRODUCT IMAGE**

 $All\ dimensions\ and\ specifications\ are\ nominal\ and\ may\ vary.\ Use\ actual\ products\ for\ accuracy\ in\ critical\ situations.$ 

6-5/8" (168 mm)

PAGE 2 Code: SHVLTR