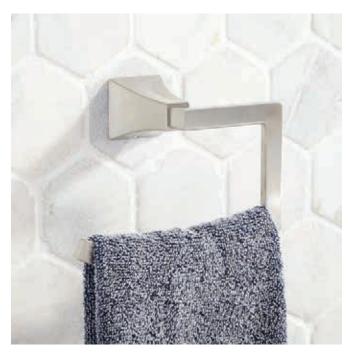

## **TOWEL RING**

SKU: 948225

### **TOWEL RING**

SKU: 948225

Length: 6-5/8" Height: 5" Depth: 3" Base Plate Length: 1-3/4" Base Plate Height: 1-3/4"