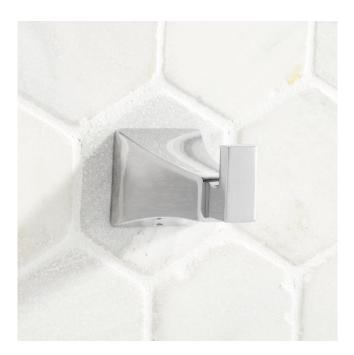

## VILAMONTE ROBE HOOK

SKU: 948227 Code: SHVLRH

## **FEATURES**

Installation Type: Wall Mount Design: Modern Material: Zinc Length: 1-3/4" Height: 1-7/8" Depth: 3" Base Plate Height: 1-3/4" Mounting Hardware Included: Yes Mounting Hardware Concealed: Yes Assembly Required: No