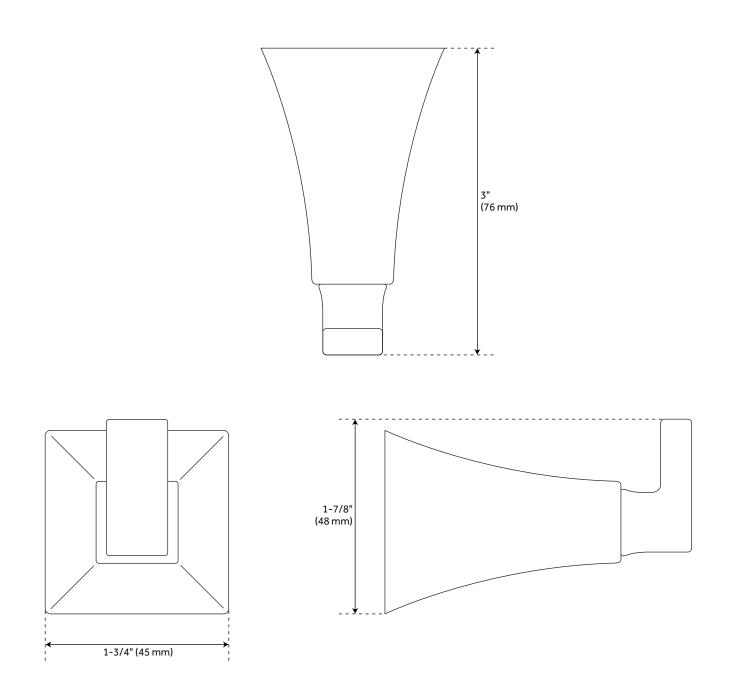

## **FEATURES**

Installation Type: Wall Mount Design: Modern Material: Zinc Length: 1-3/4" Height: 1-7/8" Depth: 3" Base Plate Height: 1-3/4" Mounting Hardware Included: Yes Mounting Hardware Concealed: Yes Assembly Required: No

## VILAMONTE ROBE HOOK

SKU: 948227 SHVLRH

All dimensions and specifications are nominal and may vary. Use actual products for accuracy in critical situations.

See Website For Warranty Information signaturehardware.com/warranty