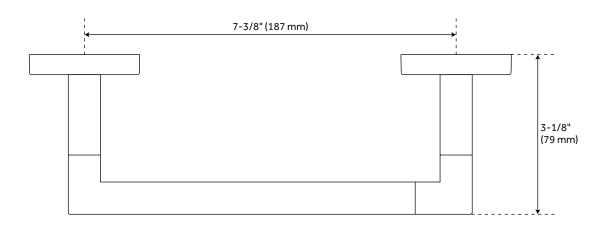

## **FEATURES**

Installation Type: Wall Mount

Design: Modern Material: Metal Length: 9-1/2" Height: 2-1/8" Depth: 3-1/8"

Base Plate Height: 2-1/8"

Mounting Hardware Included: Yes Mounting Hardware Concealed: Yes

Assembly Required: No

Centers: 7-3/8"

**REVISED 4/3/2023** 