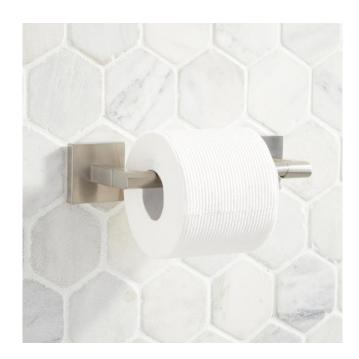

## HIBISCUS TOILET PAPER HOLDER

SKU: 948228 Code: SHHBTH

## **FEATURES**

Installation Type: Wall Mount

Design: Modern Material: Metal Length: 9-1/2" Height: 2-1/8" Depth: 3-1/8"

Base Plate Height: 2-1/8"

Mounting Hardware Included: Yes Mounting Hardware Concealed: Yes