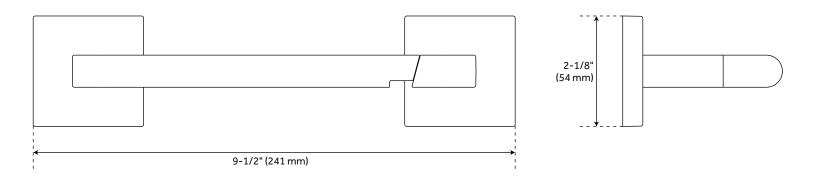

## **FEATURES**

Installation Type: Wall Mount

Design: Modern Material: Metal Length: 9-1/2" Height: 2-1/8" Depth: 3-1/8"

Base Plate Height: 2-1/8"

Mounting Hardware Included: Yes Mounting Hardware Concealed: Yes

Assembly Required: No

Centers: 7-3/8"

**REVISED 4/3/2023** 