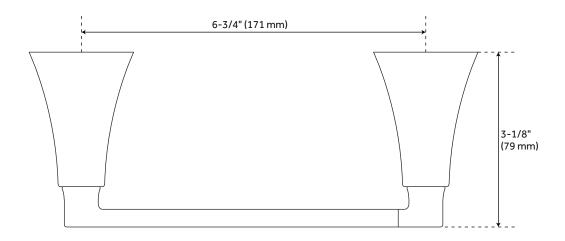

## **FEATURES**

Installation Type: Wall Mount

Design: Modern Material: Zinc Length: 8-1/2" Height: 1-3/4" Depth: 3-1/8"

Base Plate Height: 1-3/4"

Mounting Hardware Included: Yes Mounting Hardware Concealed: Yes