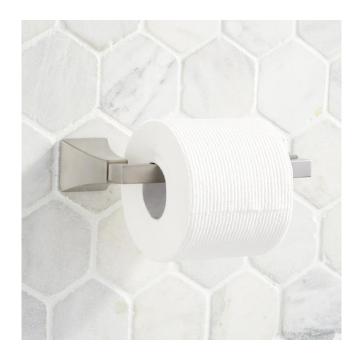

## VILAMONTE TOILET PAPER HOLDER

SKU: 948229 Code: SHVLTH

## **FEATURES**

Installation Type: Wall Mount

Design: Modern Material: Zinc Length: 8-1/2" Height: 1-3/4" Depth: 3-1/8"

Base Plate Height: 1-3/4"

Mounting Hardware Included: Yes Mounting Hardware Concealed: Yes