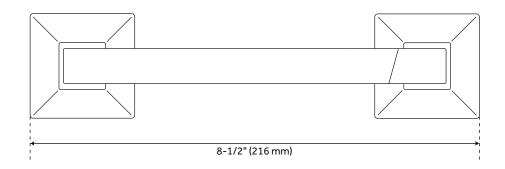

## **FEATURES**

Installation Type: Wall Mount

Design: Modern Material: Zinc Length: 8-1/2" Height: 1-3/4" Depth: 3-1/8"

Base Plate Height: 1-3/4"

Mounting Hardware Included: Yes Mounting Hardware Concealed: Yes