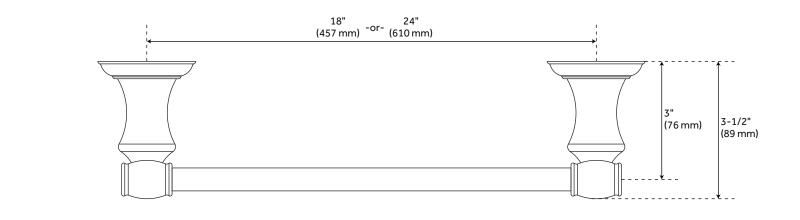

### **FEATURES**

Installation Type: Wall Mount

Design: Traditional Material: Stainless Steel

Height: 2-3/8" Depth: 3-1/2"

Base Plate Height: 2-3/8"

Mounting Hardware Included: Yes Mounting Hardware Concealed: Yes

### **ADDITIONAL FEATURES**

- 18" towel bar has a towel holder length of 15-5/8". Overall Dimensions: 20-3/8" L x 3-1/2" W x 2-3/8" H.
- 24" towel bar has a towel holder length of 21-5/8". Overall Dimensions: 26-3/8" L x 3-1/2" W x 2-3/8" H.