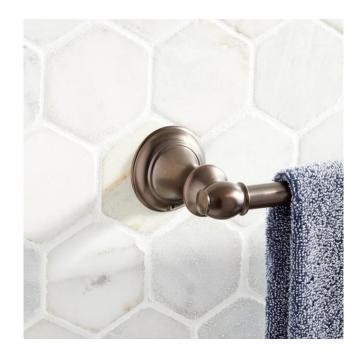

## **BEASLEY TOWEL BAR**

SKU: 948233

Code: SHBE18TB, SHBE24TB

### **FEATURES**

Installation Type: Wall Mount

Design: Traditional Material: Stainless Steel

Height: 2-3/8" Depth: 3-1/2"

Base Plate Height: 2-3/8"

Mounting Hardware Included: Yes Mounting Hardware Concealed: Yes

### **ADDITIONAL FEATURES**

- 18" towel bar has a towel holder length of 15-5/8". Overall Dimensions: 20-3/8" L x 3-1/2" W x 2-3/8" H.
- 24" towel bar has a towel holder length of 21-5/8". Overall Dimensions: 26-3/8" L x 3-1/2" W x 2-3/8" H.