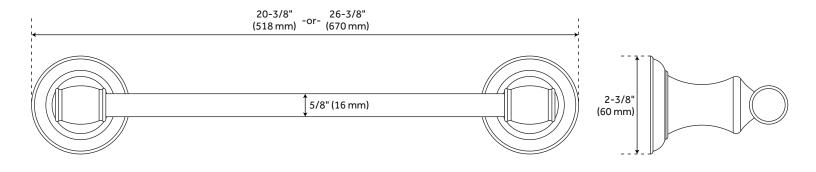

### **FEATURES**

Installation Type: Wall Mount

Design: Traditional Material: Stainless Steel

Height: 2-3/8" Depth: 3-1/2"

Base Plate Height: 2-3/8"

Mounting Hardware Included: Yes Mounting Hardware Concealed: Yes

### **ADDITIONAL FEATURES**

- 18" towel bar has a towel holder length of 15-5/8". Overall Dimensions: 20-3/8" L x 3-1/2" W x 2-3/8" H.
- 24" towel bar has a towel holder length of 21-5/8". Overall Dimensions: 26-3/8" L x 3-1/2" W x 2-3/8" H.