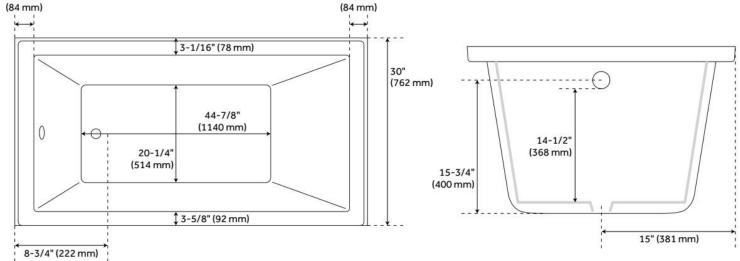

## FEATURES

Tub Material: Acrylic Product Finish: White Shape: Rectangle Tub Drain Placement: End Drain Included: No Water Depth to Overflow: 14-1/2" Water Capacity (Gallons): 59 Built-In Adjusters: No Tub Weight Uncrated (Ibs): 69

## **ADDITIONAL FEATURES**

- All dimensions (± 1/2").
- Textured slip-resistant bottom.
- Pre-leveled base.

REVISED 2/4/2025