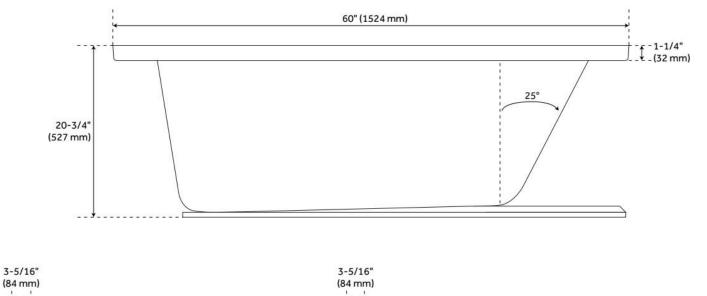

## FEATURES

Tub Material: Acrylic Product Finish: White Shape: Rectangle Tub Drain Placement: End Drain Included: No Water Depth to Overflow: 14-1/2" Water Capacity (Gallons): 59 Built-In Adjusters: No Tub Weight Uncrated (Ibs): 69

## **ADDITIONAL FEATURES**

- All dimensions (± 1/2").
- Textured slip-resistant bottom.
- Pre-leveled base.

REVISED 2/4/2025