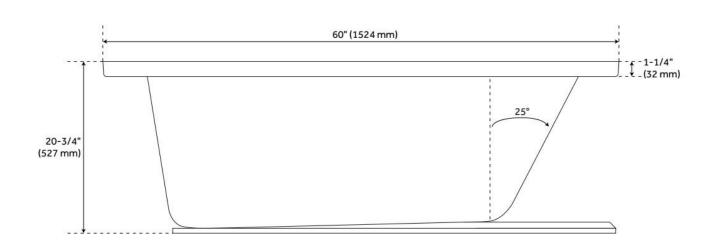

## **FEATURES**

Tub Material: Acrylic Product Finish: White Shape: Rectangle

Tub Drain Placement: End

Drain Included: No

Water Depth to Overflow: 14-1/2" Water Capacity (Gallons): 47

Built-In Adjusters: No

Tub Weight Uncrated (lbs): 69

CSA B45.5/IAPMO Z124, Massachusetts Accepted, LISTED ID: MIRSKX6030XXX

## **ADDITIONAL FEATURES**

- All dimensions (± 1/2").
- Textured slip-resistant bottom.
- Pre-leveled base.