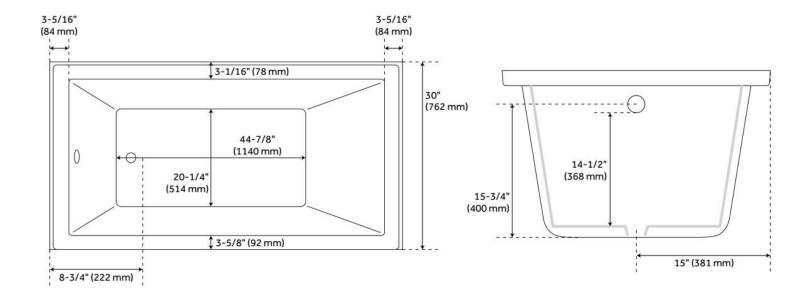

## **FEATURES**

Tub Material: Acrylic Product Finish: White Shape: Rectangle

Tub Drain Placement: End

Drain Included: No

Water Depth to Overflow: 14-1/2" Water Capacity (Gallons): 47

Built-In Adjusters: No

Tub Weight Uncrated (lbs): 69

CSA B45.5/IAPMO Z124, Massachusetts Accepted, LISTED ID: MIRSKX6030XXX

## **ADDITIONAL FEATURES**

- All dimensions (± 1/2").
- Textured slip-resistant bottom.
- Pre-leveled base.