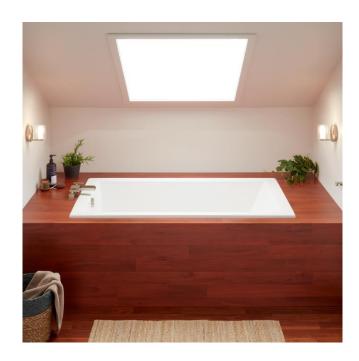

# 72" X 36" SITKA ACRYLIC DROP-IN SOAKING TUB - WHITE

SKU: 948270 Code: SHSKS7236

#### **FEATURES**

Design: Modern Product Finish: White Material: acrylic Length: 72" Width: 36" Height: 23"

Overflow Hole: Yes

Water Depth To Overflow: 18" Exterior Treatment: Smooth Interior Treatment: Smooth