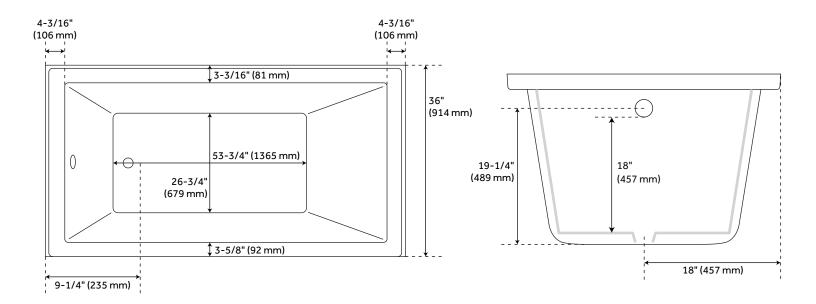

Faucet Included: No Shape: Rectangle Tub Overflow: Yes Tub Material: Acrylic

Tub Interior Length: 53-3/4"
Tub Interior Width: 26-3/4"

Tap Deck: No

Faucet Drillings: No Drillings Water Capacity (Gallons): 90 Tub Weight Uncrated (lbs): 121

### 72" X 36" SITKA ACRYLIC DROP-IN SOAKING TUB

All dimensions and specifications are nominal and may vary. Use actual products for accuracy in critical situations.