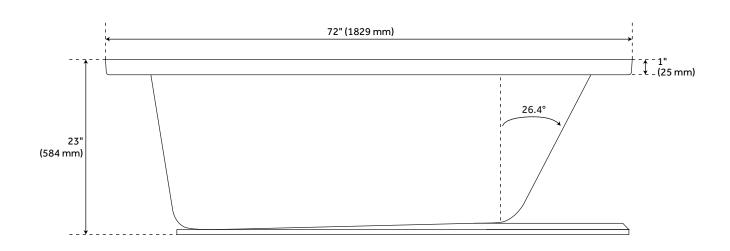

#### **FEATURES**

Design: Modern Product Finish: White Material: acrylic Length: 72" Width: 36" Height: 23"

Overflow Hole: Yes

Water Depth To Overflow: 18" Exterior Treatment: Smooth Interior Treatment: Smooth

### 72" X 36" SITKA ACRYLIC DROP-IN SOAKING TUB

All dimensions and specifications are nominal and may vary. Use actual products for accuracy in critical situations.