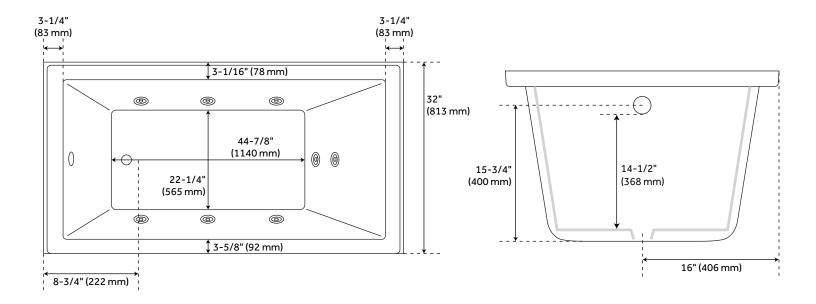

### **FEATURES**

Design: Modern Product Finish: White Material: acrylic Length: 60" Width: 32" Height: 20-3/4" Overflow Hole: Yes

Water Depth To Overflow: 14-1/2" Interior Treatment: Smooth

Faucet Included: No Shape: Rectangle

Tub Overflow: Yes Tub Material: Acrylic

Tub Interior Length: 44-7/8" Tub Interior Width: 22-1/4"

Tap Deck: No

Faucet Drillings: No Drillings Tub Weight Uncrated (lbs): 105 Tub Weight Crated (lbs): 215

Blower: Yes