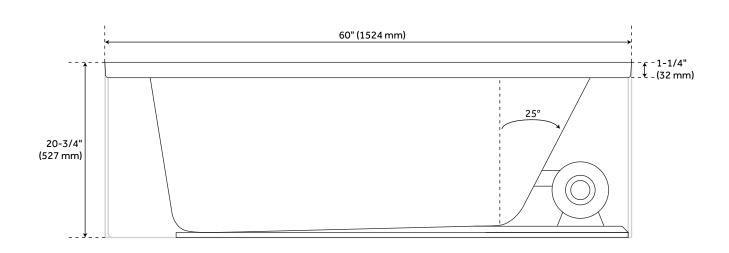

### **FEATURES**

Design: Modern Product Finish: White Material: acrylic Length: 60" Width: 32" Height: 20-3/4" Overflow Hole: Yes

Water Depth To Overflow: 14-1/2" Interior Treatment: Smooth

Faucet Included: No Shape: Rectangle

Tub Overflow: Yes Tub Material: Acrylic

Tub Interior Length: 44-7/8" Tub Interior Width: 22-1/4"

Tap Deck: No

Faucet Drillings: No Drillings Tub Weight Uncrated (lbs): 105 Tub Weight Crated (lbs): 215

Blower: Yes