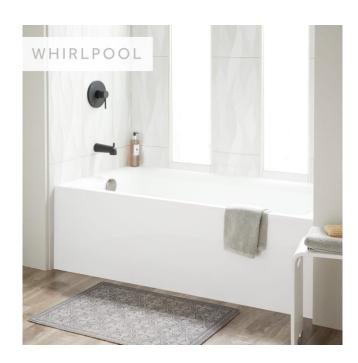

### **FEATURES**

Design: Modern Product Finish: White Material: acrylic Length: 60" Width: 32" Height: 20-3/4" Overflow Hole: Yes

Water Depth To Overflow: 14-1/2" Interior Treatment: Smooth

Faucet Included: No Shape: Rectangle