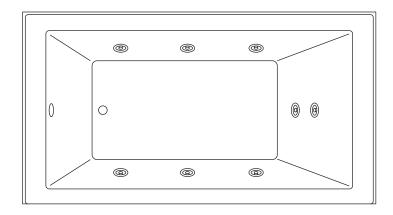

### **FEATURES**

Design: Modern Product Finish: White Material: acrylic Length: 60" Width: 32" Height: 20-3/4" Overflow Hole: Yes

Water Depth To Overflow: 14-1/2" Interior Treatment: Smooth

Faucet Included: No Shape: Rectangle

Tub Overflow: Yes Tub Material: Acrylic

Tub Interior Length: 44-7/8" Tub Interior Width: 22-1/4"

Tap Deck: No

Faucet Drillings: No Drillings Tub Weight Uncrated (lbs): 105 Tub Weight Crated (lbs): 215

Blower: Yes

### **INSIDE OF BATH**

• (8) HIGH-FLOW DIRECTIONAL AND VOLUME-ADJUSTABLE WHIRLPOOL JETS

WHIRLPOOL JET