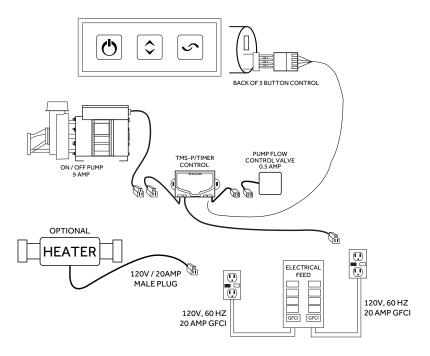

### **COMPONENTS LIST**

• Powerful whirlpool pump with variable flow device

### **INSTALLATION**

- Whirlpool unit requires dedicated 20 Amp, 120V service
- You must provide a receptacle with a 20 Amp configuration
- $\bullet$  Electrical outlet must be mounted 4" (101mm) above the floor line and 12" max (305mm) inside from the edge of the bathtub, or in accordance with local building and electrical codes

### INTEGRATED CONTROL PANEL

• Whirlpool Baths: Equipped with on/off switch actuator. Each depression of the switch will activate the pump

### **ELECTRICAL CONFIGURATIONS**

### WHIRLPOOL CIRCUIT WITH OPTIONAL HEATER

All dimensions and specifications are nominal and may vary. Use actual products for accuracy in critical situations.