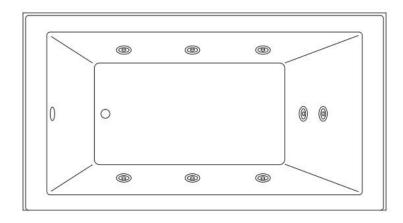

#### INSIDE OF BATH

• (8) HIGH-FLOW DIRECTIONAL AND VOLUME-ADJUSTABLE WHIRLPOOLJETS