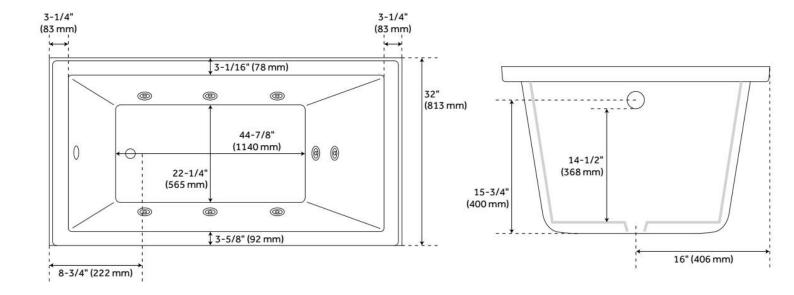

#### **FEATURES**

Tub Material: Acrylic Product Finish: White Shape: Rectangle

Tub Drain Placement: End

Drain Included: No

Water Depth to Overflow: 14-1/2" Water Capacity (Gallons): 64

Built-In Adjusters: No

#### **ADDITIONAL FEATURES**

- All dimensions (± 1/2").
- Textured slip-resistant bottom.
- Pre-leveled base.
- 53-gallon (200.6-Liters) operating capacity.
- Intuitive electronic control pad.
- 8 Strategically placed air jets move water with increased pressure for an invigorating bathing experience.
- Whirlpool system uses a powerful 1.75hp, 10.9 amp whirlpool pump.
- Integral tile flange and skirt.
- Safety Suction: Meets all requirements of durability and clog-resistance through standard testing.

#### INSIDE OF BATH

• (8) HIGH-FLOW DIRECTIONAL AND VOLUME-ADJUSTABLE WHIRLPOOLJETS