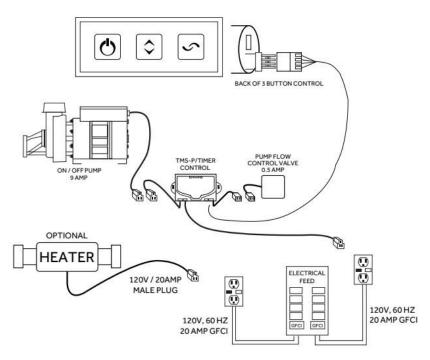

#### **COMPONENTS LIST**

· Powerful whirlpool pump with variable flow device

#### INSTALLATION

- · Whirlpool unit requires dedicated 20 Amp, 120V service
- You must provide a receptacle with a 20 Amp configuration
- Electrical outlet must be mounted 4" (101mm) above the floor line and 12" max (305mm) inside from the edge of the bathtub, or in accordance with local building and electrical codes

#### INTEGRATED CONTROL PANEL

 Whirlpool Baths: Equipped with on/off switch actuator. Each depression of the switch will activate the pump

#### **ELECTRICAL CONFIGURATIONS**

WHIRLPOOL CIRCUIT WITH OPTIONAL HEATER

**REVISED 2/4/2025**