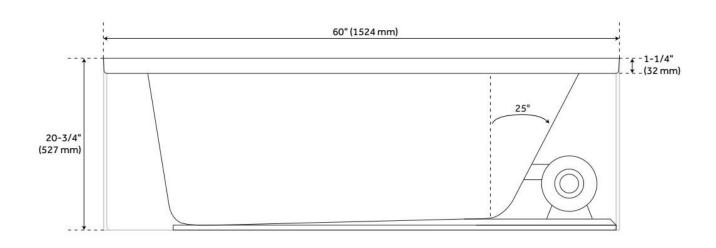

## 60" X 32" SITKA ACRYLIC ALCOVE WHIRLPOOL TUB - WHITE

SKU: 948273-WP Code: SHSKW6032

#### **ADDITIONAL FEATURES**

- All dimensions (± 1/2").
- Textured slip-resistant bottom.
- Pre-leveled base.
- 53-gallon (200.6-Liters) operating capacity.
- Intuitive electronic control pad.
- 8 Strategically placed air jets move water with increased pressure for an invigorating bathing experience.
- Whirlpool system uses a powerful 1.75hp, 10.9 amp whirlpool pump.
- Integral tile flange and skirt.
- Safety Suction: Meets all requirements of durability and clog-resistance through standard testing.