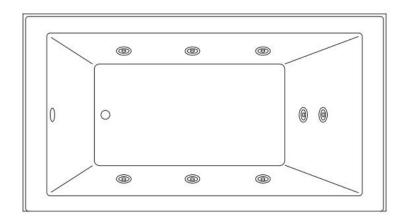

#### INSIDE OF BATH

• (8) HIGH-FLOW DIRECTIONAL AND VOLUME-ADJUSTABLE WHIRLPOOLJETS

#### **ADDITIONAL FEATURES**

- All dimensions (± 1/2").
- Textured slip-resistant bottom.
- Pre-leveled base.
- 53-gallon (200.6-Liters) operating capacity.
- Intuitive electronic control pad.
- 8 Strategically placed air jets move water with increased pressure for an invigorating bathing experience.
- Whirlpool system uses a powerful 1.75hp, 10.9 amp whirlpool pump.
- Integral tile flange and skirt.
- Safety Suction: Meets all requirements of durability and clog-resistance through standard testing.