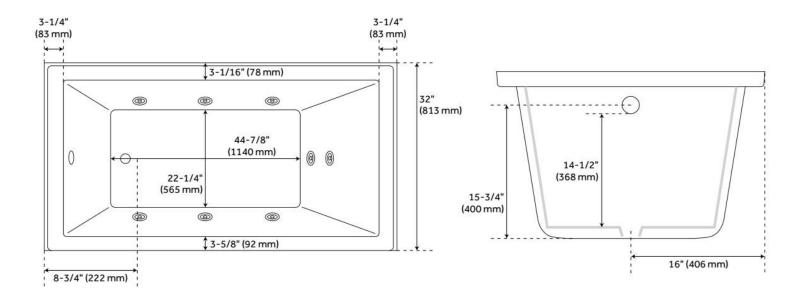

#### **FEATURES**

Tub Material: Acrylic Product Finish: White Shape: Rectangle

Tub Drain Placement: End

Drain Included: No

Water Depth to Overflow: 14-1/2" Water Capacity (Gallons): 62

Built-In Adjusters: No

#### **ADDITIONAL FEATURES**

- All dimensions (± 1/2").
- Textured slip-resistant bottom.
- Pre-leveled base.
- 53-gallon (200.6-Liters) operating capacity.
- Intuitive electronic control pad.
- 8 Strategically placed air jets move water with increased pressure for an invigorating bathing experience.
- Whirlpool system uses a powerful 1.75hp, 10.9 amp whirlpool pump.
- Integral tile flange and skirt.
- Safety Suction: Meets all requirements of durability and clog-resistance through standard testing.

#### INSIDE OF BATH

• (8) HIGH-FLOW DIRECTIONAL AND VOLUME-ADJUSTABLE WHIRLPOOLJETS