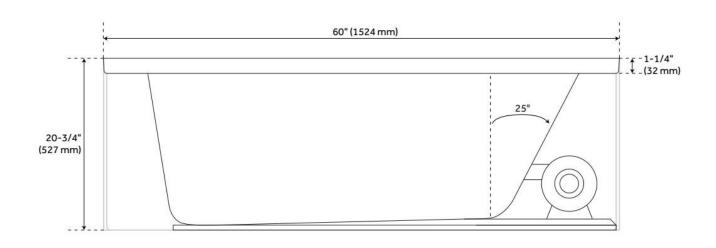

#### **FEATURES**

Tub Material: Acrylic Product Finish: White Shape: Rectangle

Tub Drain Placement: End

Drain Included: No

Water Depth to Overflow: 14-1/2" Water Capacity (Gallons): 62

Built-In Adjusters: No

#### **ADDITIONAL FEATURES**

- All dimensions (± 1/2").
- Textured slip-resistant bottom.
- Pre-leveled base.
- 53-gallon (200.6-Liters) operating capacity.
- Intuitive electronic control pad.
- 8 Strategically placed air jets move water with increased pressure for an invigorating bathing experience.
- Whirlpool system uses a powerful 1.75hp, 10.9 amp whirlpool pump.
- Integral tile flange and skirt.
- Safety Suction: Meets all requirements of durability and clog-resistance through standard testing.