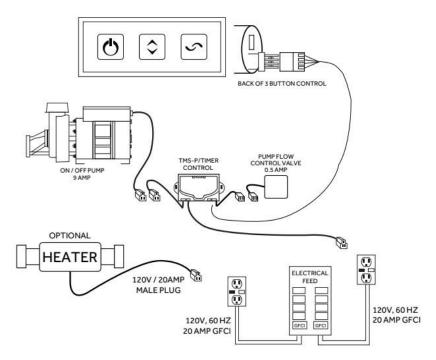

#### **ELECTRICAL CONFIGURATIONS**

WHIRLPOOL CIRCUIT WITH OPTIONAL HEATER

REVISED 6/18/2024

#### INSTALLATION

- · Whirlpool unit requires dedicated 20 Amp, 120V service
- You must provide a receptacle with a 20 Amp configuration
- Electrical outlet must be mounted 4" (101mm) above the floor line and 12" max (305mm) inside from the edge of the bathtub, or in accordance with local building and electrical codes

#### **COMPONENTS LIST**

· Powerful whirlpool pump with variable flow device