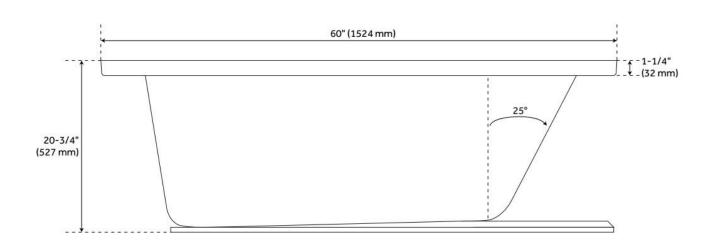

## **FEATURES**

Tub Material: Acrylic Product Finish: White Shape: Rectangle

Tub Drain Placement: End

Drain Included: No

Water Depth to Overflow: 14-1/2" Water Capacity (Gallons): 64

Built-In Adjusters: No

## **ADDITIONAL FEATURES**

- All dimensions (± 1/2").
- Textured slip-resistant bottom.
- Pre-leveled base.
- 53-gallon (200.6-Liters) operating capacity.
- Soaking No air feature.