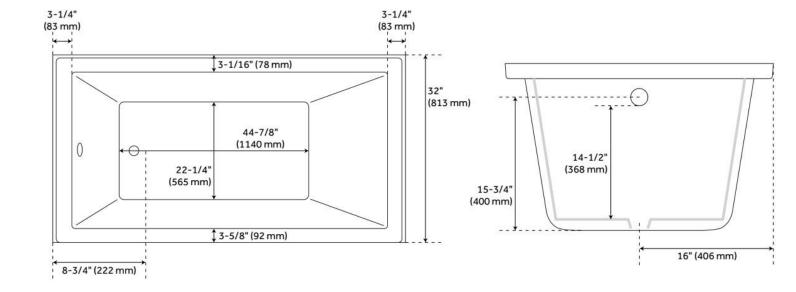

## **FEATURES**

Tub Material: Acrylic Product Finish: White Shape: Rectangle

Tub Drain Placement: End

Drain Included: No

Water Depth to Overflow: 14-1/2" Water Capacity (Gallons): 64

Built-In Adjusters: No

## **ADDITIONAL FEATURES**

- All dimensions (± 1/2").
- Textured slip-resistant bottom.
- Pre-leveled base.
- 53-gallon (200.6-Liters) operating capacity.
- Soaking No air feature.