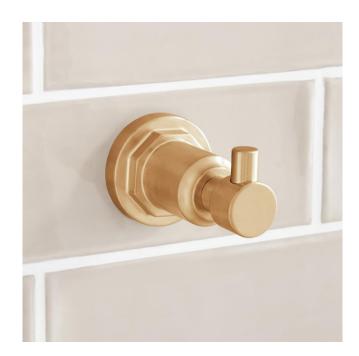

## **GREYFIELD ROBE HOOK**

SKU: 948293

Code: SHGFRH, SH482736, SH482737

## **FEATURES**

Installation Type: Wall Mount

Design: Modern Material: Metal Length: 2" Height: 2" Depth: 3-3/8"

Base Plate Diameter: 2"

Mounting Hardware Included: Yes Mounting Hardware Concealed: Yes

Assembly Required: No