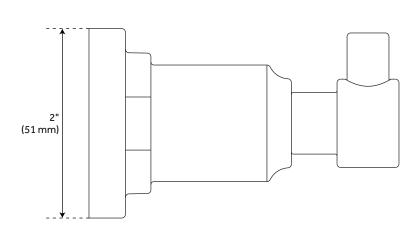

## **FEATURES**

Installation Type: Wall Mount

Design: Modern Material: Metal Length: 2" Height: 2" Depth: 3-3/8"

Base Plate Diameter: 2"

Mounting Hardware Included: Yes Mounting Hardware Concealed: Yes

Assembly Required: No