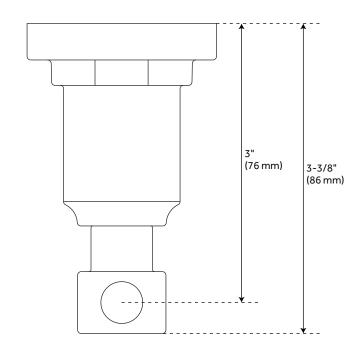

## **FEATURES**

Installation Type: Wall Mount

Design: Modern Material: Metal Length: 2" Height: 2" Depth: 3-3/8"

Base Plate Diameter: 2"

Mounting Hardware Included: Yes Mounting Hardware Concealed: Yes

Assembly Required: No