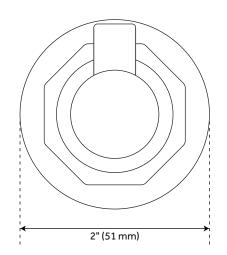

## **FEATURES**

Installation Type: Wall Mount

Design: Modern Material: Metal Length: 2" Height: 2" Depth: 3-3/8"

Base Plate Diameter: 2"

Mounting Hardware Included: Yes Mounting Hardware Concealed: Yes

Assembly Required: No