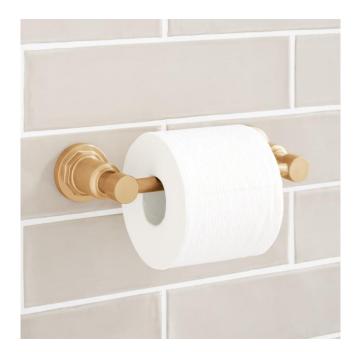

## **GREYFIELD TOILET PAPER HOLDER**

### FEATURES

Installation Type: Wall Mount Design: Modern Material: Metal Length: 9-3/8" Height: 2" Depth: 3-3/8" Base Plate Diameter: 2" Mounting Hardware Included: Yes Mounting Hardware Concealed: Yes Assembly Required: No Centers: 7-3/8"