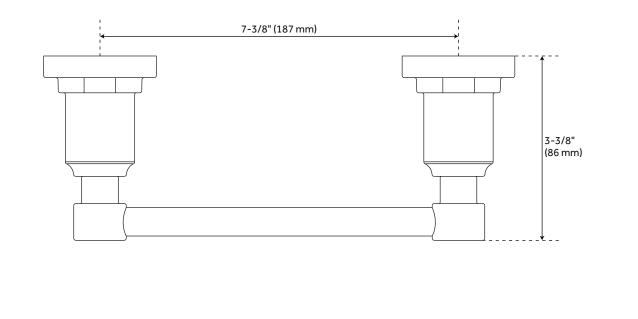

### FEATURES

Installation Type: Wall Mount Design: Modern Material: Metal Length: 9-3/8" Height: 2" Depth: 3-3/8" Base Plate Diameter: 2" Mounting Hardware Included: Yes Mounting Hardware Concealed: Yes Assembly Required: No Centers: 7-3/8"