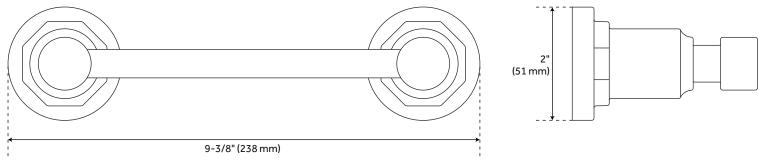

### FEATURES

Installation Type: Wall Mount Design: Modern Material: Metal Length: 9-3/8" Height: 2" Depth: 3-3/8" Base Plate Diameter: 2" Mounting Hardware Included: Yes Mounting Hardware Concealed: Yes Assembly Required: No Centers: 7-3/8"