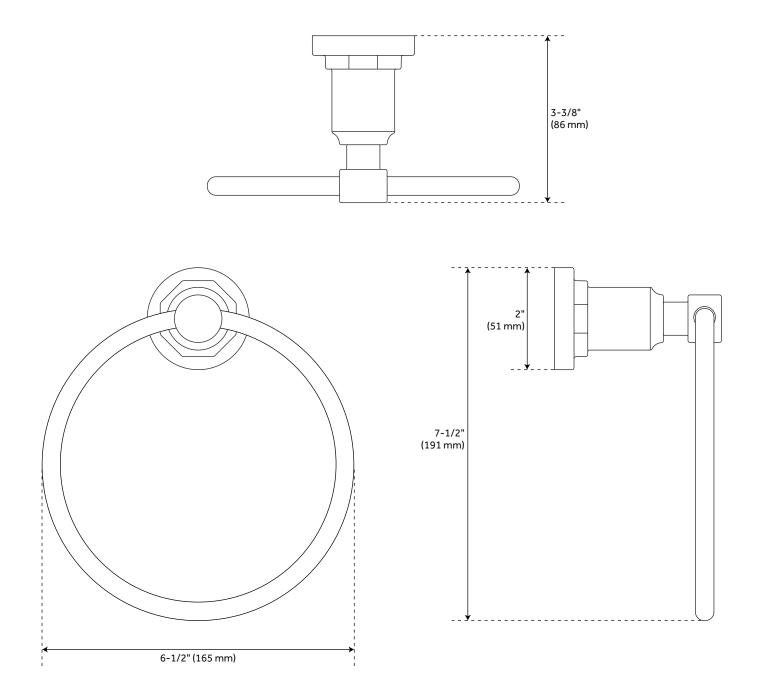

#### FEATURES

Installation Type: Wall Mount Design: Modern Material: Metal Length: 6-1/2" Height: 7-1/2" Depth: 3-3/8" Base Plate Height: 2" Mounting Hardware Included: Yes Mounting Hardware Concealed: Yes Assembly Required: No