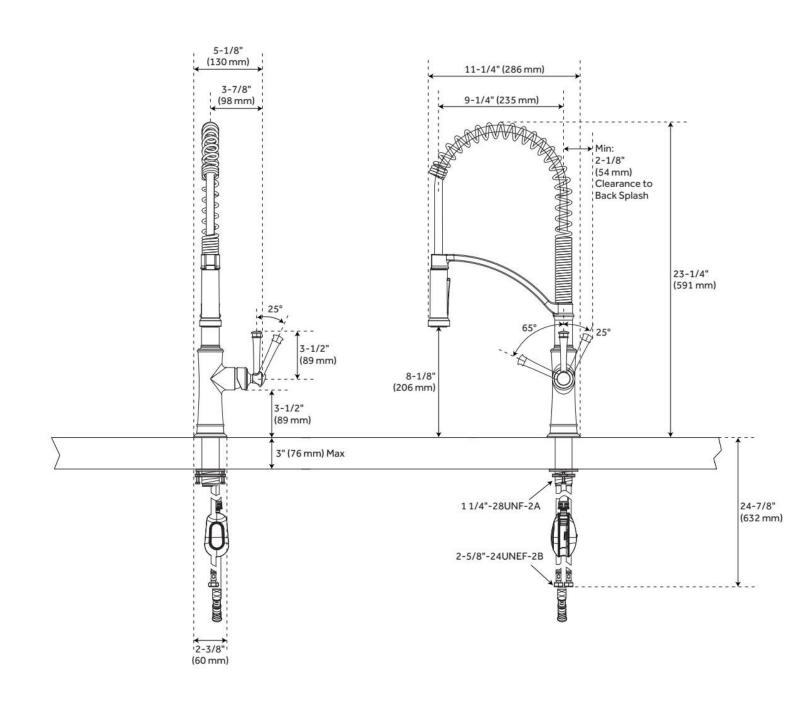

## BEASLEY KITCHEN FAUCET WITH PULL-DOWN SPRING SPOUT

SKU: 948322

Code: SH485306, SHXCBE207