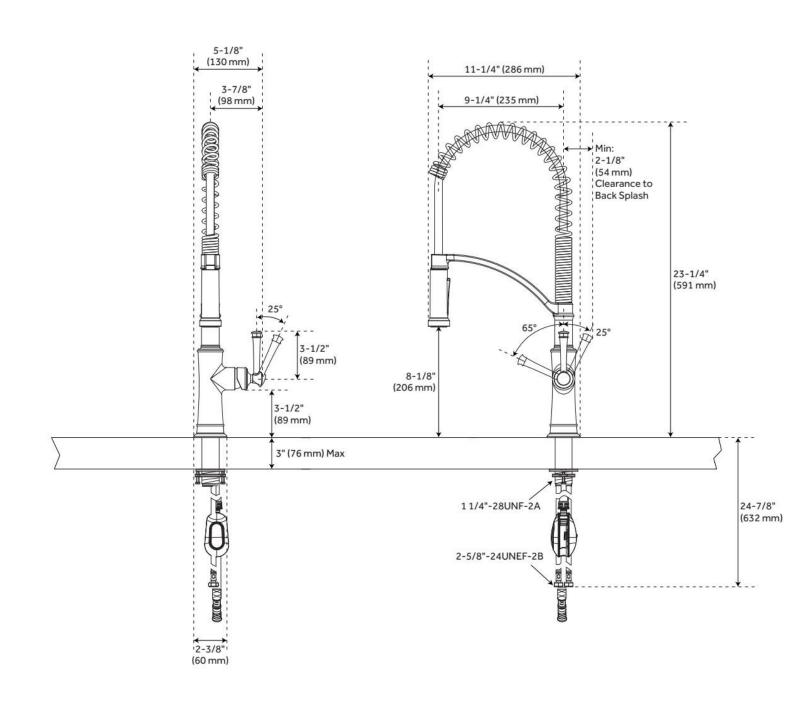

## BEASLEY KITCHEN FAUCET WITH PULL-DOWN SPRING SPOUT - POLISHED NICKEL

SKU: 948322

Code: SHXCBE200, SH485306, SHXCBE207