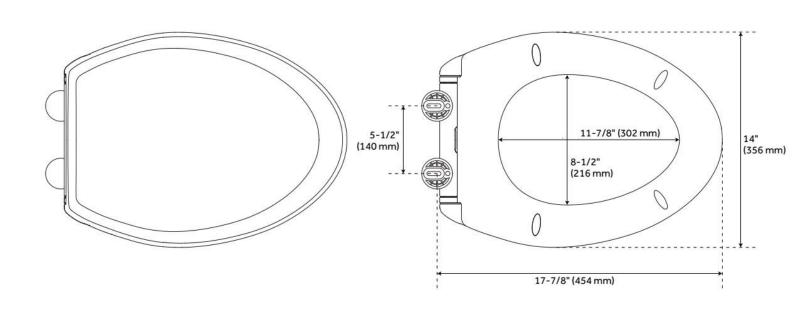

## **FEATURES**

Material: Plastic Bowl Shape: Elongated

## **ADDITIONAL FEATURES**

- Smooth, shiny finish. (Colors may differ slightly, depending on computer monitor settings.)
- Made of heavy-weight, solid plastic.
- Patented EZ Close damper system automatically closes lid with just a small push.
- Protective bumpers.
- Fits standard elongated bowl toilets.
- Ergonomically designed and contoured for maximum comfort.
- Closed front with cover.
- State-of-the-art quick release hinges.
- Stainless steel hinge posts and corrosion proof hardware.
- Slip-resistant pads with adjustable positioning.