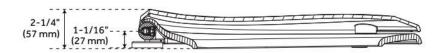

## **FEATURES**

Material: Plastic Bowl Shape: Elongated

## **ADDITIONAL FEATURES**

- Smooth, shiny finish. (Colors may differ slightly, depending on computer monitor settings.)
- Made of heavy-weight, solid plastic.
- Patented EZ Close damper system automatically closes lid with just a small push.
- Protective bumpers.
- Fits standard elongated bowl toilets.
- Ergonomically designed and contoured for maximum comfort.
- Closed front with cover.
- State-of-the-art quick release hinges.
- Stainless steel hinge posts and corrosion proof hardware.
- Slip-resistant pads with adjustable positioning.