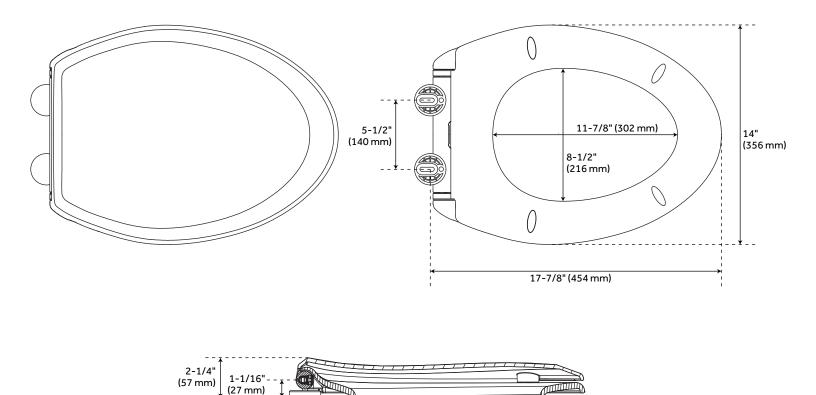

#### FEATURES

Material: Plastic Length: 14" Width: 17-7/8" Height: 2-1/4" Bowl Shape: Elongated

## TRADITIONAL ULTRA SLIM EASY CLEAN TOILET SEAT - ELONGATED BOWL

SKU: 948379 SHTSEZ200

All dimensions and specifications are nominal and may vary. Use actual products for accuracy in critical situations.