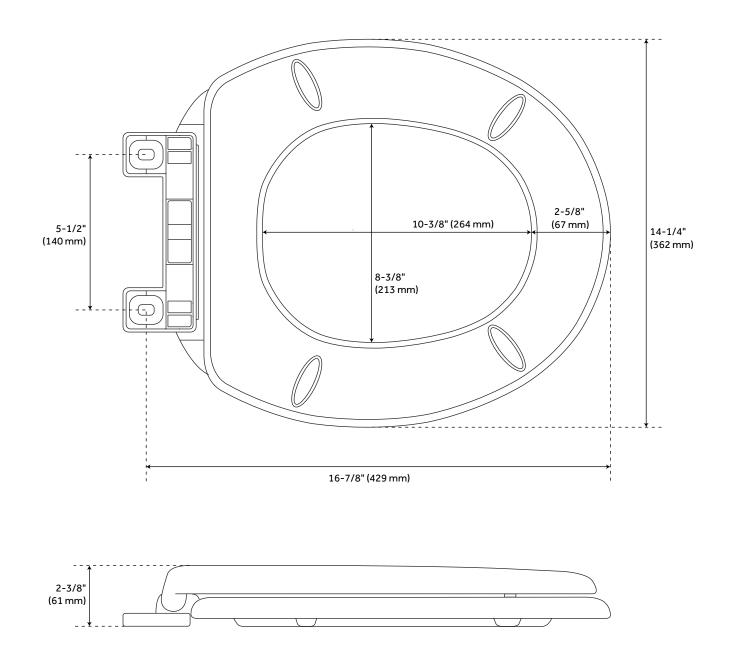

## TRADITIONAL SLOW-CLOSING TOILET SEAT - ROUND BOWL

SKU: 948380 Code: SHTSSC100

FEATURES

Material: Plastic Length: 14-1/4" Width: 16-7/8" Height: 2-3/8" Bowl Shape: Round

ASSE 1016 Type P/T

REVISED 3/29/2023

## TRADITIONAL SLOW-CLOSING TOILET SEAT - ROUND BOWL

SKU: 948380 SHTSSC100

All dimensions and specifications are nominal and may vary. Use actual products for accuracy in critical situations.

ISI) SIGNATURE HARDWARE