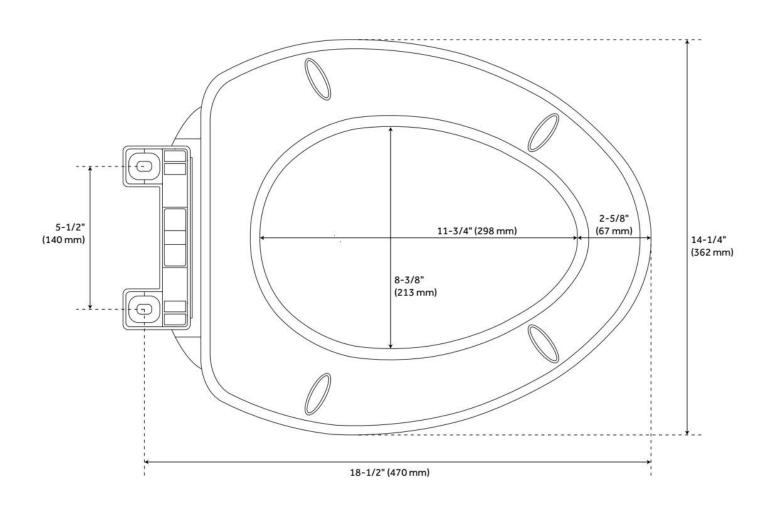

## TRADITIONAL SLOW-CLOSING TOILET SEAT - ELONGATED BOWL

SKU: 948381 Code: SHTSSC200

## **FEATURES**

Material: Plastic Bowl Shape: Elongated

## **ADDITIONAL FEATURES**

- Smooth, shiny finish. (Colors may differ slightly, depending on computer monitor settings.)
- Made of heavy-weight, solid plastic.
- Patented EZ Close damper system automatically closes lid with just a small push.
- Protective bumpers.
- Fits standard elongated bowl toilets.
- Ergonomically designed and contoured for maximum comfort.
- Closed front with cover.
- State-of-the-art quick release hinges.
- Stainless steel hinge posts and corrosion proof hardware.
- Slip-resistant pads with adjustable positioning.