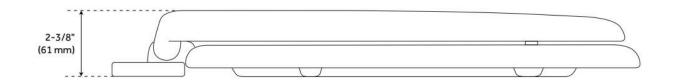

## TRADITIONAL SLOW-CLOSING TOILET SEAT - ELONGATED BOWL

SKU: 948381 Code: SHTSSC200

## **FEATURES**

Material: Plastic Bowl Shape: Elongated

## **ADDITIONAL FEATURES**

- Smooth, shiny finish. (Colors may differ slightly, depending on computer monitor settings.)
- Made of heavy-weight, solid plastic.
- Patented EZ Close damper system automatically closes lid with just a small push.
- Protective bumpers.
- Fits standard elongated bowl toilets.
- Ergonomically designed and contoured for maximum comfort.
- Closed front with cover.
- State-of-the-art quick release hinges.
- Stainless steel hinge posts and corrosion proof hardware.
- Slip-resistant pads with adjustable positioning.