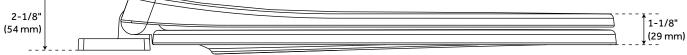

#### FEATURES

Material: Plastic Length: 14-3/8" Width: 18-1/2" Height: 2-1/8" Bowl Shape: Elongated Hardware Finish: Chrome Seat Included: Yes

# CONTEMPORARY ULTRA SLIM SLOW-CLOSING TOILET SEAT - ELONGATED BOWL

SKU: 948382 SHTSSC202

All dimensions and specifications are nominal and may vary. Use actual products for accuracy in critical situations.