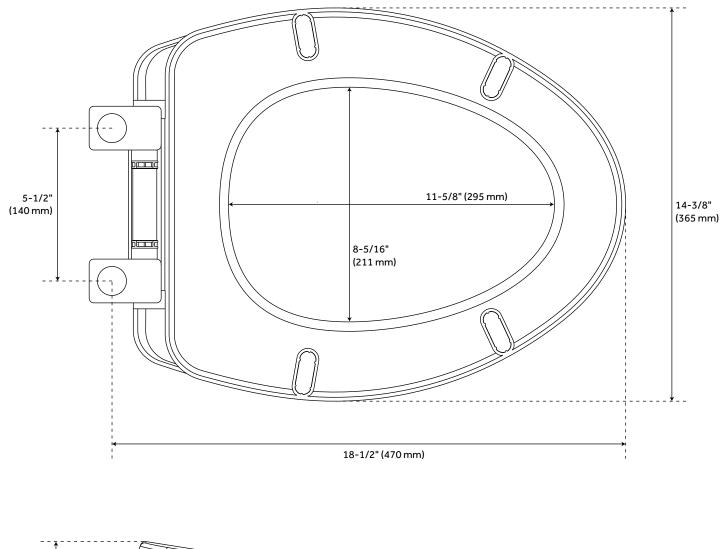

#### FEATURES

Material: Plastic Length: 14-3/8" Width: 18-1/2" Height: 2-1/8" Bowl Shape: Elongated Hardware Finish: Chrome Seat Included: Yes

# CONTEMPORARY ULTRA SLIM SLOW-CLOSING TOILET SEAT - ELONGATED BOWL

SKU: 948382 SHTSSC202

All dimensions and specifications are nominal and may vary. Use actual products for accuracy in critical situations.