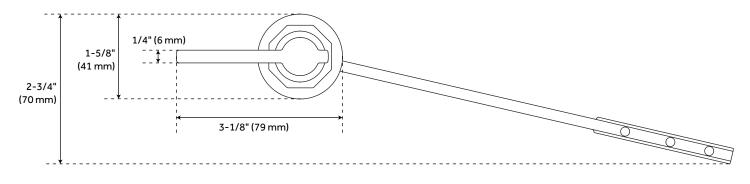

#### **FEATURES**

Material: Brass Length: 11" Height: 1-5/8" Depth: 3"

REVISED 3/29/2023

#### **ADDITIONAL FEATURES**

- Solid brass trip lever and a zinc handle.
- Fits most front mount conventional toilet tanks.
- Handle Length: 2-3/4".
- Handle Depth: 1-1/2".
- Interior Lever Length: 8-1/2".