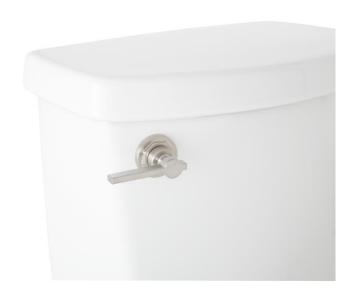

## **GREYFIELD FLUSH HANDLE**

SKU: 948383

Code: SH482732, SHGF100TL, SH482733

#### **FEATURES**

Material: Brass Length: 11" Height: 1-5/8" Depth: 3"

REVISED 3/29/2023