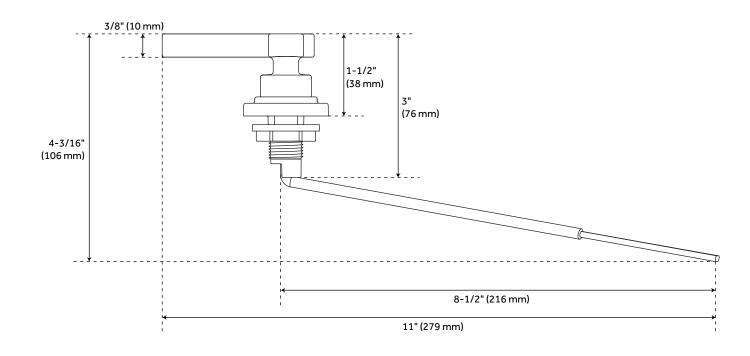

#### **FEATURES**

Material: Brass Length: 11" Height: 1-5/8" Depth: 3"

REVISED 3/29/2023

#### **ADDITIONAL FEATURES**

- Solid brass trip lever and a zinc handle.
- Fits most front mount conventional toilet tanks.
- Handle Length: 2-3/4".
- Handle Depth: 1-1/2".
- Interior Lever Length: 8-1/2".