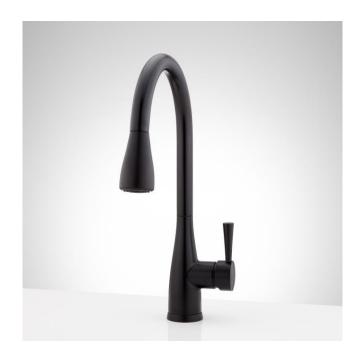

## CALVERTON SINGLE-HOLE PULL-DOWN KITCHEN FAUCET

SKU: 948398

Code: SHXCCA107, SHXCCA101

## **FEATURES**

Material: Metal construction for strength and durability

Faucet Centers: Single-Hole Installation Type: Single-Hole

Flow Rate: 1.8 gpm (6.8 L/min) @ 60 psi

Spray Type: Stream, Full, Pause Cartridge Type: Ceramic Disc

**Swivel Spout: Yes** 

NSF/ANSI/CAN 61-9:Q≤1, LISTED ID: SHXCCA107\*

## **ADDITIONAL FEATURES**

- Non-kink nylon hose.
- Optional deck plate included.
- 3-Function sprayer-stream, full spray and pause.
- Diverts from spray to stream without shutting off water.

REVISED 11/22/2024