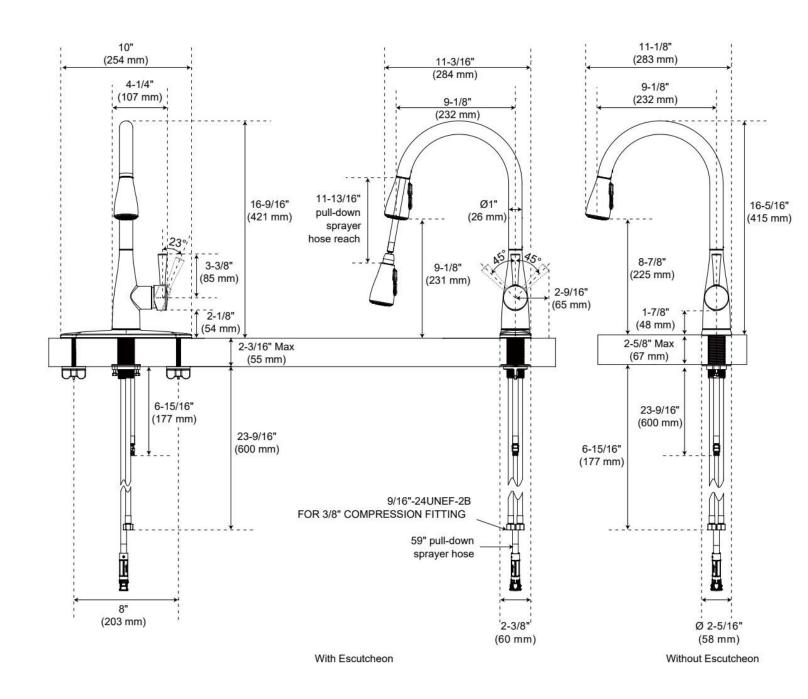

## **FEATURES**

Material: Metal construction for strength and durability

Faucet Centers: Single-Hole Installation Type: Single-Hole

Flow Rate: 1.8 gpm (6.8 L/min) @ 60 psi

Spray Type: Stream, Full, Pause Cartridge Type: Ceramic Disc

## **ADDITIONAL FEATURES**

- Non-kink nylon hose.
- Optional deck plate included.
- 3-Function sprayer-stream, full spray and pause.
- Diverts from spray to stream without shutting off water.

REVISED 11/22/2024