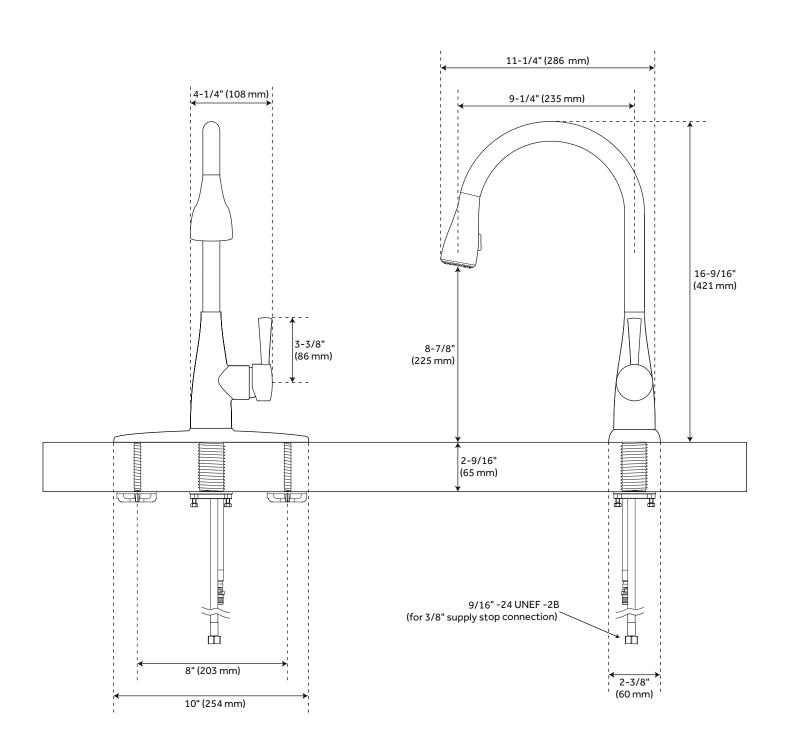

#### **FEATURES**

Installation Type: Single-Hole

Features: Pull-Down Design: Modern Material: Brass Length: 10" Width: 11-1/4" Height: 16-9/16"

Faucet Centers: Single-Hole Faucet Material: Metal Handle Type: Lever Handle Length: 3-3/8" Base Plate Width: 2-3/8"

Flow Rate: 1.8 gpm (6.8 L/min) @ 60 psi

Kitchen Faucet Holes: 1

Max. Countertop Thickness: 2-1/8"

Height To Spout: 8-7/8" Spout Reach: 9-1/4" Swivel Spout: true

Ceramic Disc Cartridges: Yes