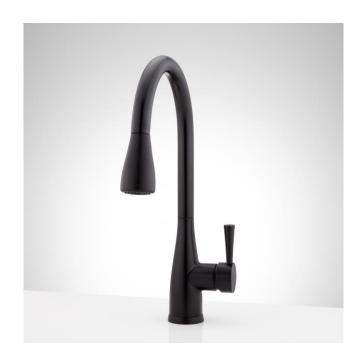

### CALVERTON SINGLE-HOLE PULL-DOWN KITCHEN FAUCET

SKU: 948398

Code: SHXCCA107, SHXCCA101

#### **FEATURES**

Installation Type: Single-Hole

Features: Pull-Down Design: Modern Material: Brass Length: 10" Width: 11-1/4" Height: 16-9/16"

Faucet Centers: Single-Hole Faucet Material: Metal Handle Type: Lever Handle Length: 3-3/8" Base Plate Width: 2-3/8"

Flow Rate: 1.8 gpm (6.8 L/min) @ 60 psi

Kitchen Faucet Holes: 1

Max. Countertop Thickness: 2-1/8"

Height To Spout: 8-7/8" Spout Reach: 9-1/4" Swivel Spout: true

Ceramic Disc Cartridges: Yes